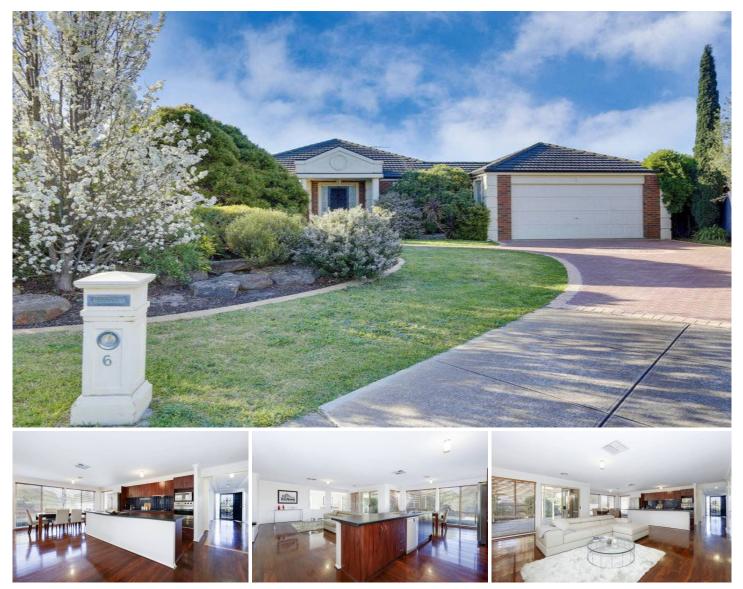

## 6 Glenwood Close HOPPERS CROSSING VIC

Sun, space and super-sized land ...this one offers the perfect package between large living zones and an open backyard for the growing family to run or relax. Situated in Hoppers Crossing, just around the corner from Shops, schools and public transport, this accommodating four bedrooms, Master with ensuite and WIR, two living area home ticks all the boxes for a relaxed family lifestyle. There's generous formal lounge and dining, separate family and rumpus area at the rear. Offering ducted heating, evaporative cooling, solid timber floors throughout, double remote garage with drive through access, pergola and 820m2 allotment (approx). A wonderful home for you to raise a family in.

## 4 🛤 2 🚔 2 🚘

Building Size : 27 sqm Land Size : 820 sqn View : https://w

: 820 sqm : https://www.ypa.com.au/7360116

James Antonio 0401 889 248