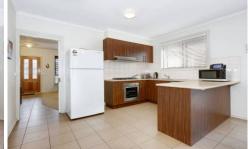

Ducted heating, evaporative cooling, stainless steel appliances, 900mm cooktop, dishwasher, 2100 litre water tank with pump, single remote garage with rear access, garden shed, a lovely stencilled concreted area for your outdoor setting/BBQ and a low maintenance backyard. A stunning family orientated estate with lovely matured surroundings, this property is sure to please everyone!