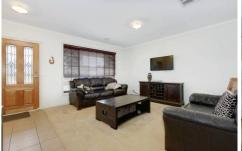

Presenting formal and informal living zones comprising of a formal lounge, tiled meals area leading through to a family room/rumpus, master with full en suite and walk in robe, three other fitted bedrooms and a central bathroom.