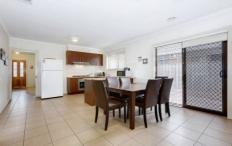

Presenting formal and informal living zones comprising of a formal lounge, tiled meals area leading through to a family room/rumpus, master with full en suite and walk in robe, three other fitted bedrooms and a central bathroom.