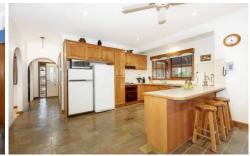

## **52 St Andrews Drive WERRIBEE VIC**

From the moment you arrive to this picturesque property you will be blown away by the sheer class, perfectly manicured gardens and pristine presentation.

The family friendly floor plan incorporates 3 bedrooms plus study, generous master bedroom presents an adjoining en suite and a good size walk in robe, formal lounge room, formal dining room and an open plan kitchen, family meals area. The central hub of the home show pieces a Victorian ash timber kitchen that overlooks the family area and takes full advantage of an undercover entertainment area and separate established gardens with a bullnose verandah. Numerous features include 2.7m high ceilings, gas log heater in lounge room, ducted heating, 2 split system air conditioners, ducted vacuum, solar power, double garage and unrestricted side access for a boat or caravan.