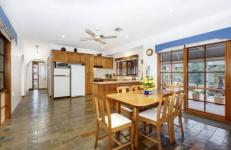

## **52 St Andrews Drive WERRIBEE VIC**

From the moment you arrive to this picturesque property you will be blown away by the sheer class, perfectly manicured gardens and pristine presentation.

The family friendly floor plan incorporates 3 bedrooms plus study, generous master bedroom presents an adjoining en suite and a good size walk in robe, formal lounge room, formal dining room and an open plan kitchen, family meals area. The central hub of the home show pieces a Victorian ash timber kitchen that overlooks the family area and takes full advantage of an undercover entertainment area and separate established gardens with a bullnose verandah. Numerous features include 2.7m high ceilings, gas log heater in lounge room, ducted heating, 2 split system air conditioners, ducted vacuum, solar power, double garage and unrestricted side access for a boat or caravan.