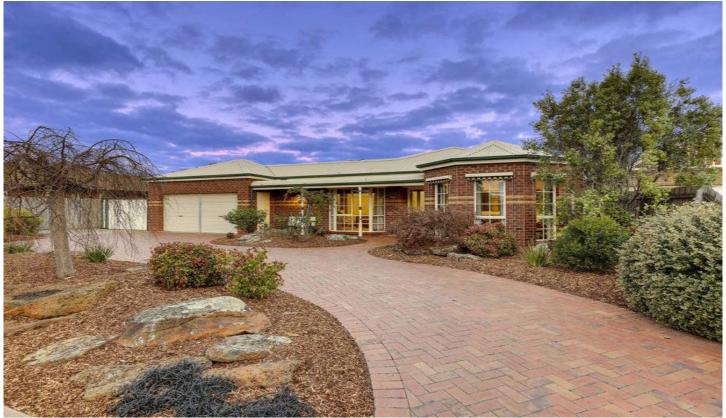

## **52 St Andrews Drive WERRIBEE VIC**

From the moment you arrive to this picturesque property you will be blown away by the sheer class, perfectly manicured gardens and pristine presentation.

The family friendly floor plan incorporates 3 bedrooms plus study, generous master bedroom presents an adjoining en suite and a good size walk in robe, formal lounge room, formal dining room and an open plan kitchen, family meals area. The central hub of the home show pieces a Victorian ash timber kitchen that overlooks the family area and takes full advantage of an undercover entertainment area and separate established gardens with a bullnose verandah. Numerous features include 2.7m high ceilings, gas log heater in lounge room, ducted heating, 2 split system air conditioners, ducted vacuum, solar power, double garage and unrestricted side access for a boat or caravan.