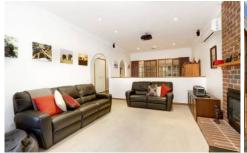

## **52 St Andrews Drive WERRIBEE VIC**

From the moment you arrive to this picturesque property you will be blown away by the sheer class, perfectly manicured gardens and pristine presentation.

The family friendly floor plan incorporates 3 bedrooms plus study, generous master bedroom presents an adjoining en suite and a good size walk in robe, formal lounge room, formal dining room and an open plan kitchen, family meals area. The central hub of the home show pieces a Victorian ash timber kitchen that overlooks the family area and takes full advantage of an undercover entertainment area and separate established gardens with a bullnose verandah. Numerous features include 2.7m high ceilings, gas log heater in lounge room, ducted heating, 2 split system air conditioners, ducted vacuum, solar power, double garage and unrestricted side access for a boat or caravan.