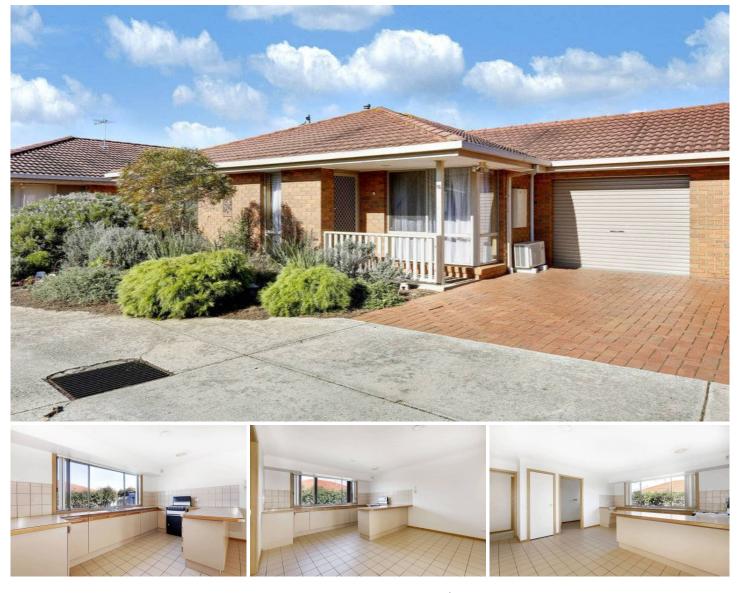

## 16/139 Tarneit Road WERRIBEE VIC

Perfectly positioned a stone's throw away from the Tarneit Village Shopping Centre, whilst the adjacent bus access and the Werribee train station is also of a comfortable walking distance. The unit itself offers two great sized bedrooms both complete with BIR's, while the generous open plan design entails a large kitchen offering gas cooking while an adjoining meals room and separate living room complete the living spaces.

Freshly painted with brand new carpets, appointments include split system heating and cooling in the lounge room and master bedroom, single lock up car garage with remote control and low maintenance backyard.

A great opportunity for a first home buyer or investor to add to their portfolio!

(PHOTO ID REQUIRED AT OPEN FOR INSPECTION)

At YPA Estate Agents 'our service will move you'