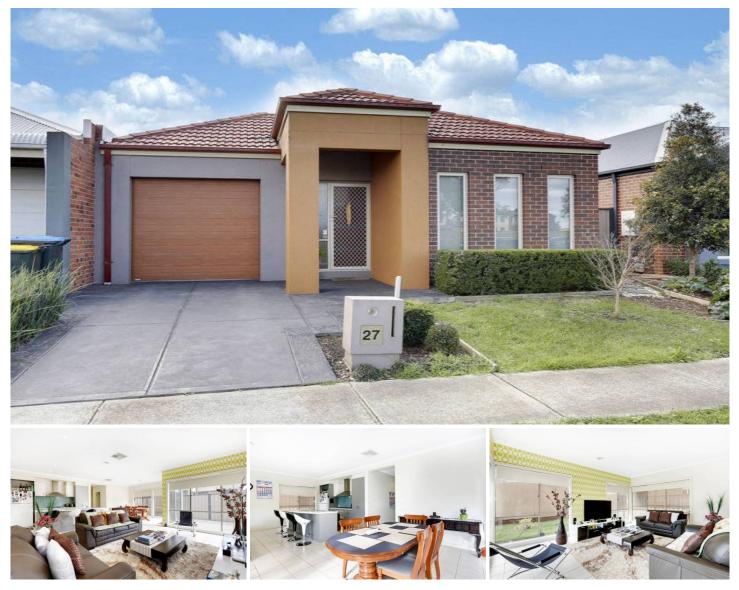

## 27 Nottingham Crescent TARNEIT VIC

Immaculately presented young home perfect for the person looking for a low maintenance lifestyle and a modern open plan living floor plan! This three bedroom residence with the master boasting an en suite and walk in robe comprises open plan living, modern kitchen overlooking meals and family area finished with quality stainless appliances, stone bench tops, 2.7m high ceilings, ducted heating, Evaporative cooling and remote control single garage. The perfect first home or investment opportunity!