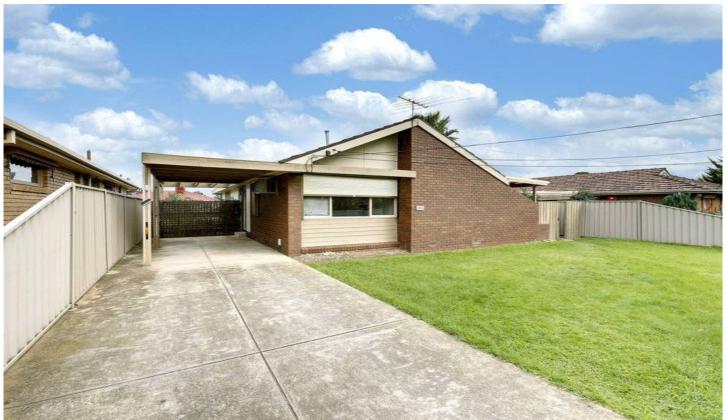

## 193 Heaths Road HOPPERS CROSSING VIC

Presenting to you this solid home perfectly positioned in the heart of Hoppers Crossing with main road position and exposure to be used to its fullest potential. Within walking distance to the Werribee Plaza Shopping Centre, schools, public transport and just a few minutes away from the Hoppers Crossing Railway Station.

Comprising three bedrooms, a central bathroom and separate shower room, large lounge upon entry and separate kitchen/meals area this home has all the amenities you could ask for.

Luxury appointments include; gas heating, air conditioning, roller shutters, pergola, garden shed and side access. Currently leased periodically for \$1,278.00 per calendar month this home would make a fantastic investment opportunity to add or kick off a portfolio!

## 3 📭 1 🔓 1 🗬

**Building Size**: 13 sqm **Land Size**: 581 sqm

View: https://www.ypa.com.au/7360124

Kirsty Cunningham 0414 344 475