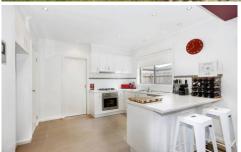

## 1/9-11 Georgia Crescent WERRIBEE VIC

This stunning townhouse with easy access to freeway showcases sophisticated split level living across multiple zones bathed in light. Elegant tiled floors escort you through the open plan living and dining zone to a chef's kitchen boasting all the amenities a home culinary could desire overlooking an undercover area perfect for year round alfresco dining. Three bedrooms plus study/ 2nd living area offer refined and stylish comfort, the main suite a perfect parents' refuge is downstairs boasting a luxurious bathroom and multiple built in robes, whilst two further bedrooms (BIRs) share a sparkling bathroom with relaxing bath. With direct street access to a double remote lock up garage, secure intercom entry, alarm system, downlights with dimmers throughout, ducted heating and two split system air conditioners.