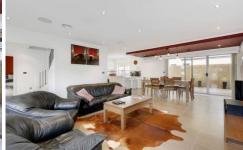

## 1/9-11 Georgia Crescent WERRIBEE VIC

This stunning townhouse with easy access to freeway showcases sophisticated split level living across multiple zones bathed in light. Elegant tiled floors escort you through the open plan living and dining zone to a chef's kitchen boasting all the amenities a home culinary could desire overlooking an undercover area perfect for year round alfresco dining. Three bedrooms plus study/ 2nd living area offer refined and stylish comfort, the main suite a perfect parents' refuge is downstairs boasting a luxurious bathroom and multiple built in robes, whilst two further bedrooms (BIRs) share a sparkling bathroom with relaxing bath. With direct street access to a double remote lock up garage, secure intercom entry, alarm system, downlights with dimmers throughout, ducted heating and two split system air conditioners.