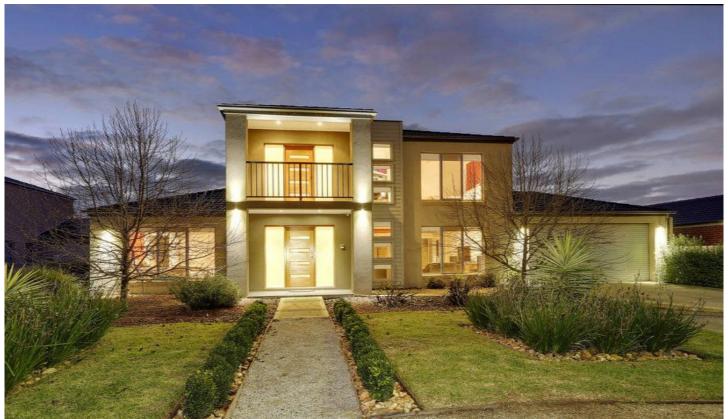

## 1/9-11 Georgia Crescent WERRIBEE VIC

This stunning townhouse with easy access to freeway showcases sophisticated split level living across multiple zones bathed in light. Elegant tiled floors escort you through the open plan living and dining zone to a chef's kitchen boasting all the amenities a home culinary could desire overlooking an undercover area perfect for year round alfresco dining. Three bedrooms plus study/ 2nd living area offer refined and stylish comfort, the main suite a perfect parents' refuge is downstairs boasting a luxurious bathroom and multiple built in robes, whilst two further bedrooms (BIRs) share a sparkling bathroom with relaxing bath. With direct street access to a double remote lock up garage, secure intercom entry, alarm system, downlights with dimmers throughout, ducted heating and two split system air conditioners.