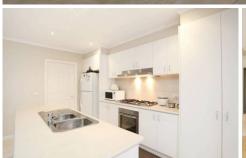

## 2/33 Dowling Avenue HOPPERS CROSSING VIC

Located in the sought after Cambridge estate and walking distance to Werribee Plaza, local parks, sports grounds, public transport and schools this immaculately presented 3 bedroom townhouse has it all. Offering robed bedrooms, WIR and 2-Way ensuite to master. downstairs powder room, Floating timber floors, ducted heating, stainless steel appliances, high ceilings and the complete low maintenance package. Currently leased at \$1260pcm until Feb 2015 its perfect for the savvy investor wanting a central Hoppers Crossing location.