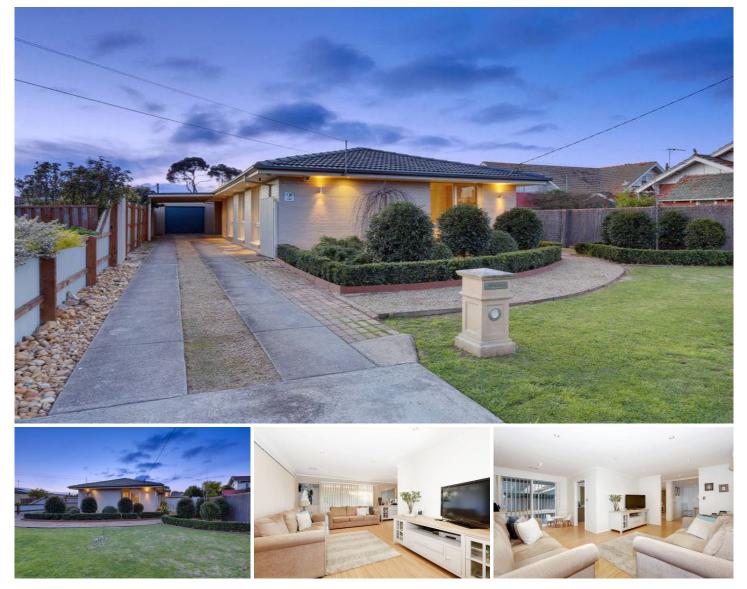

## 2 Kiama Road WERRIBEE VIC

This south side gem is conveniently positioned within walking distance to Werribee River bike trails/walking tracks, Watton Street cafes, restaurants, shops, Werribee CBD and only a 10 minute drive to Werribee South beach, Werribee open range zoo and the popular mansion.

Presenting; four fitted bedrooms, two of them with a walk in robe, central modern bathroom, formal lounge and dining and a separate meals area overlooking a lovely hostess kitchen.

A long list of appointments include; modern floating floor boards, stainless steel gas and electric upright stove, ducted heating, split system air conditioning, halogen lighting, zoned security system, video intercom/camera surveillance and outdoors enjoy a lovely entertainment area, double carport, oversized remote garage/powered

## 4 🛤 1 🚔 3 🚘

| <b>Building Size</b> | : 15 sqm                         |
|----------------------|----------------------------------|
| Land Size            | : 637 sqm                        |
| View                 | : https://www.ypa.com.au/7360129 |