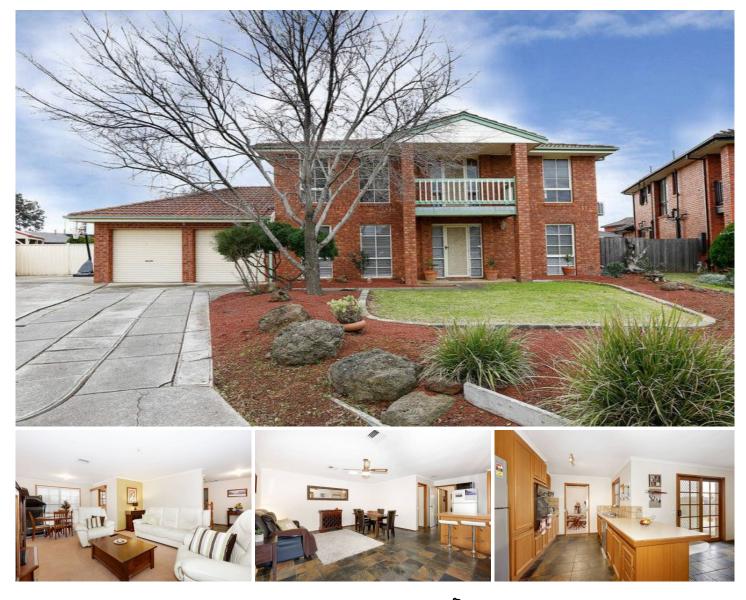

## 7 Bloxham Court HOPPERS CROSSING VIC

These opportunities rarely pop up that offer the combination of a family friendly court setting in the Cambridge Estate of Hoppers Crossing with more than enough space for any busy family. Starting with almost 800m2, this family affair offers four great sized bedrooms with the master entailing walk in robes and ensuite. A huge formal lounge and dining feature, while the central timber kitchen adjoins the meals and family room and offers direct views to keep an easy on the kids roaming free within the back yard. The separate rumpus room would be an ideal setting for that theatre or games room. Ducted heating features through while dual split system cooling is ready for the summer months. Outdoors, handy side access is ready for that boat or caravan while a full sized double garage is handy for the cars or handy man. Situated within comfortable walking distance from the soon to be revealed new Werribee Plaza Shopping Complex, while also close to