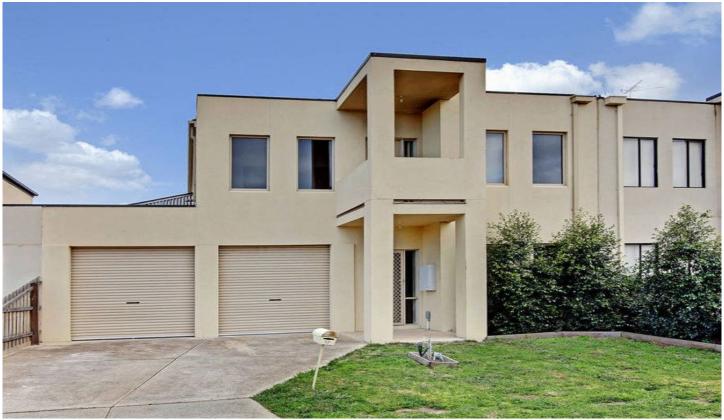

## 33 Egan Close WERRIBEE VIC

Space for everyone here with this superb chic family sized affair. Comprising four great sized bedrooms, the master suite entails separate full ensuite, parents retreat and private balcony views. The central laminate kitchen offers ample cabinetry whilst finished with stainless appliances and select laminate floors also extending to the adjoining meals. A huge formal lounge and separate large rumpus room both feature while there is also gas ducted heating and split system cooling keeping temperatures ambient all year round. There is also an upstairs living room ideal for use as a study, library or even games room. For the cars an oversized double garage features internal, rear and also automated access, while there is still a great sized back yard for the kids to safely run free. Situated with in quiet court location close to the currently expanding Werribee Plaza Shopping Centre, public transport, schools and easy freeway access. This is all round value for money and fine

4 2 2 2

**Building Size**: 25 sqm **Land Size**: 378 sqm

View: https://www.ypa.com.au/7360131