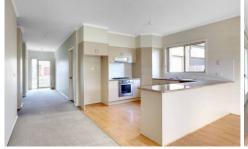

## 33 Egan Close WERRIBEE VIC

Space for everyone here with this superb chic family sized affair. Comprising four great sized bedrooms, the master suite entails separate full ensuite, parents retreat and private balcony views. The central laminate kitchen offers ample cabinetry whilst finished with stainless appliances and select laminate floors also extending to the adjoining meals. A huge formal lounge and separate large rumpus room both feature while there is also gas ducted heating and split system cooling keeping temperatures ambient all year round. There is also an upstairs living room ideal for use as a study, library or even games room. For the cars an oversized double garage features internal, rear and also automated access, while there is still a great sized back yard for the kids to safely run free. Situated with in quiet court location close to the currently expanding Werribee Plaza Shopping Centre, public transport, schools and easy freeway access. This is all round value for money and fine