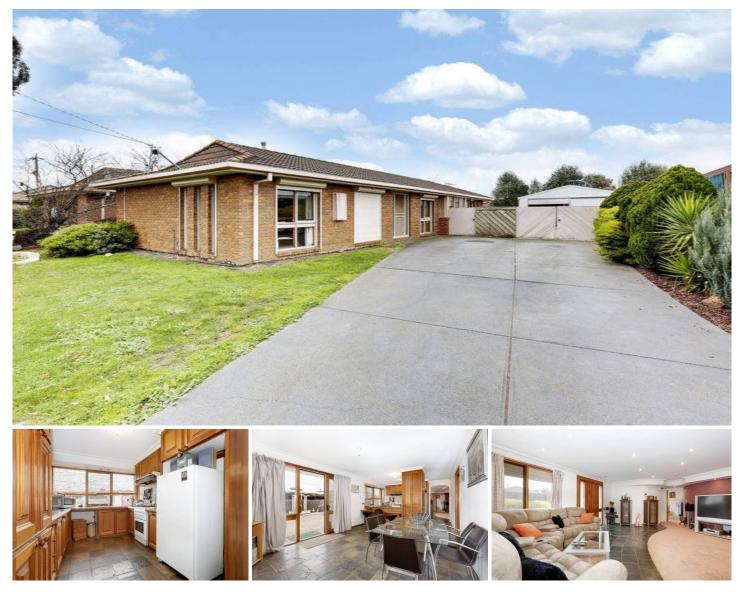

## 20 Virgilia Drive HOPPERS CROSSING VIC

Set amongst lovely established surrounds is this fantastic home conveniently situated within walking distance to the Hogan's corner shops, schools with the Wyndham Village Shopping Centre and the Werribee Plaza all a short drive away. Comprising three bedrooms master with en suite and walk in robe remaining bedrooms all with built in robes, separate study, a unique formal lounge with gas log fire place and a timber kitchen with gas appliances overlooking an adjoining meals area.

Positioned on a block of approx. 650m2 with extras such as gas heating, air conditioning, roller shutters and a huge 10m x 6.2m garage or workshop.

Offering a great package in a very central location this really is an ideal place to call home or add to the investment portfolio.