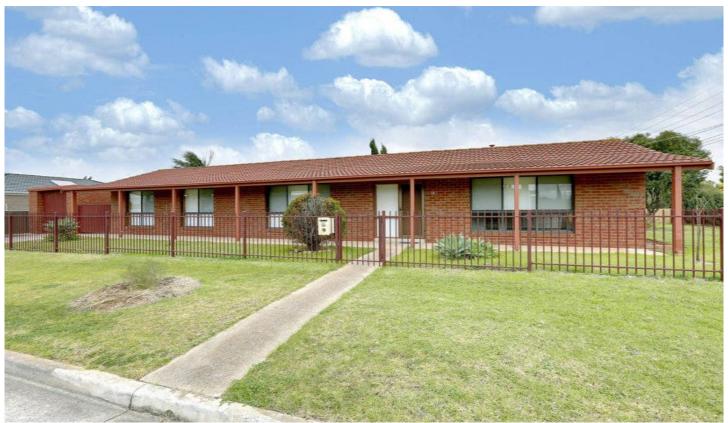

## 58 Bayview Crescent HOPPERS CROSSING VIC

Its time to sit back, relax and unwind in this beautiful and extremely well maintained 3 bedroom, 2 bathroom home. Offering an open plan design with large flowing living areas and an abundance of natural light making this home bright and cheerful all year round. The L-shaped formal lounge and dining lead through to an updated kitchen and open plan family/ meals area allowing for the biggest of get togethers and making entertaining a breeze. Low maintenance gardens (540m2 approx. land) keeping maintenance to a minimum. With a host of extras such as gas, air-conditioning, floating timber floors, en suite to master, freshly painted, and all this located within walking distance to Bellbridge primary school, local bus stop and milk bar what else could you ask for?

## 3 🛺 2 🚰 1 🗬

**Building Size**: 14 sqm **Land Size**: 540 sqm

View: https://www.ypa.com.au/7360134