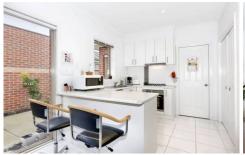

## 1/42 Rowes Road WERRIBEE VIC

This beautiful modern young villa is positioned central to all amenities in a lovely street and presents: a modern kitchen including modern appliances that overlooks a spacious open plan living family room and tiled meals area with a generous sized master bedroom boasting an ensuite and walk in robe, 2nd bedroom has built in robes with a central bathroom. Extras include 2.7m ceilings, ducted heating, refrigerated split system air conditioner, water tank storage, downlights and a single remote lock up garage.