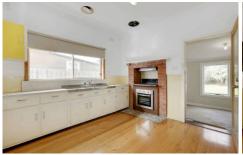

## 16 Galvin Road WERRIBEE VIC

It's hard to know where to start with this brilliant option when presented to you, whether you be an investor, developer or some looking for that rare original charm. For those who want a genuine home with the fillings of yesteryear, you are greeted by a solid lead light door opening to polished Tasmanian hardwood floors that lead into a generous sized lounge area. An original skin kitchen offer updated cooking facilities while the bedrooms are certainly generous by size. Nine foot ceilings, ornate cornices, gas heating and split system air conditioning also feature here. Outdoors offers a heap of space within the sizable yard for the kids to explore while the budding green thumb can get busy making their mark, while there is also the opportunity to tinker about in the lock up garage/workshop. While being located only a stones' throw from the Werribee CBD also with brilliant Freeway access, this residence will also appeal to astute investors and