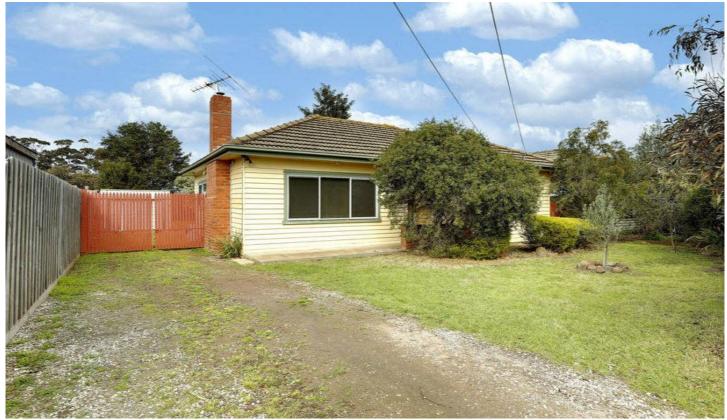

## 16 Galvin Road WERRIBEE VIC

It's hard to know where to start with this brilliant option when presented to you, whether you be an investor, developer or some looking for that rare original charm. For those who want a genuine home with the fillings of yesteryear, you are greeted by a solid lead light door opening to polished Tasmanian hardwood floors that lead into a generous sized lounge area. An original skin kitchen offer updated cooking facilities while the bedrooms are certainly generous by size. Nine foot ceilings, ornate cornices, gas heating and split system air conditioning also feature here. Outdoors offers a heap of space within the sizable yard for the kids to explore while the budding green thumb can get busy making their mark, while there is also the opportunity to tinker about in the lock up garage/workshop. While being located only a stones' throw from the Werribee CBD also with brilliant Freeway access, this residence will also appeal to astute investors and