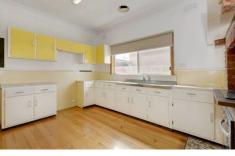

## 16 Galvin Road WERRIBEE VIC

It's hard to know where to start with this brilliant option when presented to you, whether you be an investor, developer or some looking for that rare original charm. For those who want a genuine home with the fillings of yesteryear, you are greeted by a solid lead light door opening to polished Tasmanian hardwood floors that lead into a generous sized lounge area. An original skin kitchen offer updated cooking facilities while the bedrooms are certainly generous by size. Nine foot ceilings, ornate cornices, gas heating and split system air conditioning also feature here. Outdoors offers a heap of space within the sizable yard for the kids to explore while the budding green thumb can get busy making their mark, while there is also the opportunity to tinker about in the lock up garage/workshop. While being located only a stones' throw from the Werribee CBD also with brilliant Freeway access, this residence will also appeal to astute investors and