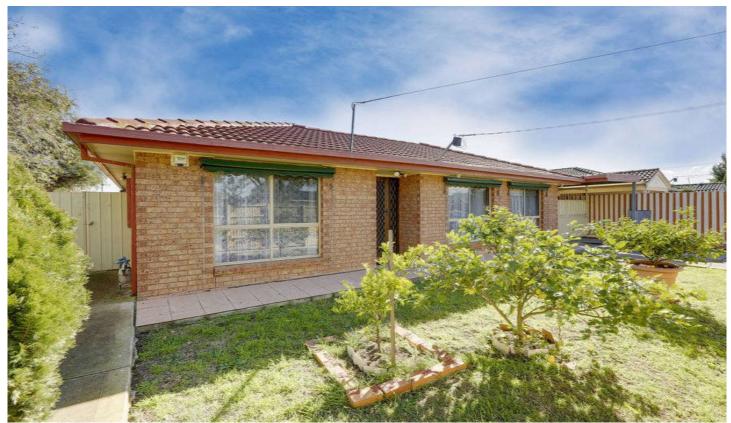

## **62 Silvereye Crescent WERRIBEE VIC**

Walk to schools, public transport and Werribee Plaza shopping centre just a few minutes' drive away or a 15-20 minute walk from this lovely property.

Perfect for a first home buyer or the ideal investment opportunity, with every amenity at hand and fantastic capital growth potential. Three fitted bedrooms, central bathroom, formal lounge/dining room, spacious meals and a good sized kitchen.

Appointments include: gas heating, ducted evaporative cooling, alarm system, water tank, oversized 5 car carport/entertaining area, matured landscaped gardens and array of fruit trees.

Inspections are sure to impress with this fabulous home on a very generous allotment with loads of space in the backyard!

## 3 **4** 1 **4** 5 **4**

**Building Size**: 14 sqm **Land Size**: 592 sqm

View: https://www.ypa.com.au/7360141