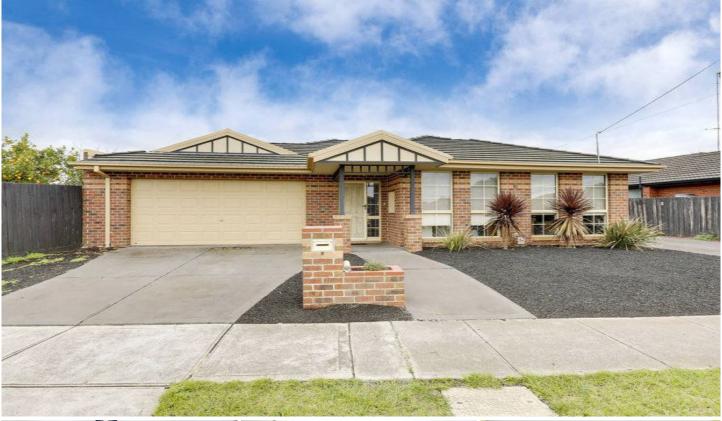

## 1/82 Songlark Crescent WERRIBEE VIC

This lovely home is surprisingly spacious and offers open plan formal/informal living zones, high ceilings, master bedroom with full ensuite and walk in robe and spacious fitted bedrooms.

A modern hostess kitchen with ample cupboard space, stainless steel appliances, dishwasher, ducted heating, split system air conditioning, a double lock up garage with internal access, a lovely shade sail and a low maintenance backyard with enough room for the BBQ, outdoor setting. Currently tenanted at \$1260.00 P.C.M it's the perfect investment opportunity to add to your portfolio, or a fantastic first home. Conveniently located very central within walking distance to schools, public transport and shops just turn the key kick your feet up and relax! (PHOTO ID REQUIRED AT OPEN FOR INSPECTION)

## 3 2 2 2

**Building Size**: 20 sqm **Land Size**: 370 sqm

View: https://www.ypa.com.au/7360143