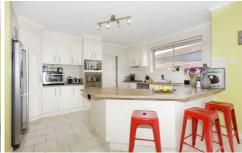

A modern hostess kitchen with ample cupboard space, stainless steel appliances, dishwasher, ducted heating, split system air conditioning, a double lock up garage with internal access, a lovely shade sail and a low maintenance backyard with enough room for the BBQ, outdoor setting. Currently tenanted at \$1260.00 P.C.M it's the perfect investment opportunity to add to your portfolio, or a fantastic first home. Conveniently located very central within walking distance to schools, public transport and shops just turn the key kick your feet up and relax! (PHOTO ID REQUIRED AT OPEN FOR INSPECTION)