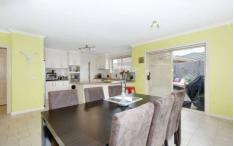

A modern hostess kitchen with ample cupboard space, stainless steel appliances, dishwasher, ducted heating, split system air conditioning, a double lock up garage with internal access, a lovely shade sail and a low maintenance backyard with enough room for the BBQ, outdoor setting. Currently tenanted at \$1260.00 P.C.M it's the perfect investment opportunity to add to your portfolio, or a fantastic first home. Conveniently located very central within walking distance to schools, public transport and shops just turn the key kick your feet up and relax! (PHOTO ID REQUIRED AT OPEN FOR INSPECTION)