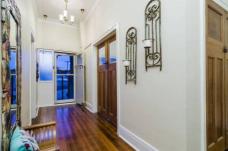

Character rich features including decorative cornicing, original polished timber floors and soaring ceilings define the wide entrance hall, inviting formal lounge room with open fireplace, a separate dining area, stunning hostess kitchen with abundance of cupboard space, east facing open plan family/meals arrangement with glowing morning sun and four bedrooms two of them with walk in robes complemented by a stylish bathroom with spa bath.