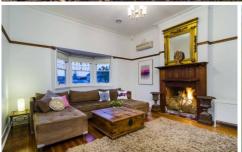

Character rich features including decorative cornicing, original polished timber floors and soaring ceilings define the wide entrance hall, inviting formal lounge room with open fireplace, a separate dining area, stunning hostess kitchen with abundance of cupboard space, east facing open plan family/meals arrangement with glowing morning sun and four bedrooms two of them with walk in robes complemented by a stylish bathroom with spa bath.