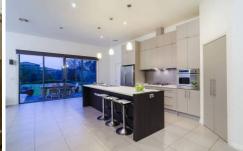

Character rich features including decorative cornicing, original polished timber floors and soaring ceilings define the wide entrance hall, inviting formal lounge room with open fireplace, a separate dining area, stunning hostess kitchen with abundance of cupboard space, east facing open plan family/meals arrangement with glowing morning sun and four bedrooms two of them with walk in robes complemented by a stylish bathroom with spa bath.