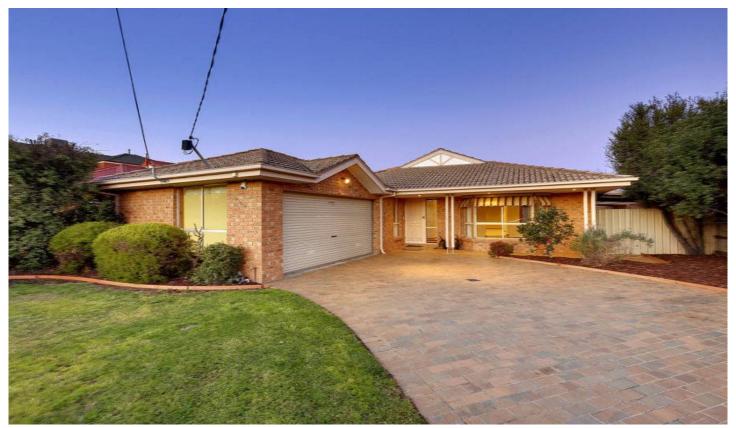

## 336 Morris Road HOPPERS CROSSING VIC

Presenting you this fine example of family living; offering you the complete home package when it comes to quality, comfort, presentation, position and all the included features. Comprising four fitted bedrooms, master with large walk in robe and spa en-suite, whilst the remaining bedrooms are equipped with built in robes. Upon entry you are gifted with a large formal step down lounge walking through to the enormous kitchen/meals area. With no compromise to space this property also includes a large family rumpus. In the tranquil outdoor grounds, this home is perfect for year round entertainment with a large pergola and courtyard on either side of the property.

Luxury appointments include; ducted heating, evaporative cooling, security alarm system, double garage with remote, updated kitchen appliances (gas stovetop and electric oven). All this situated on approximately 650 M2.