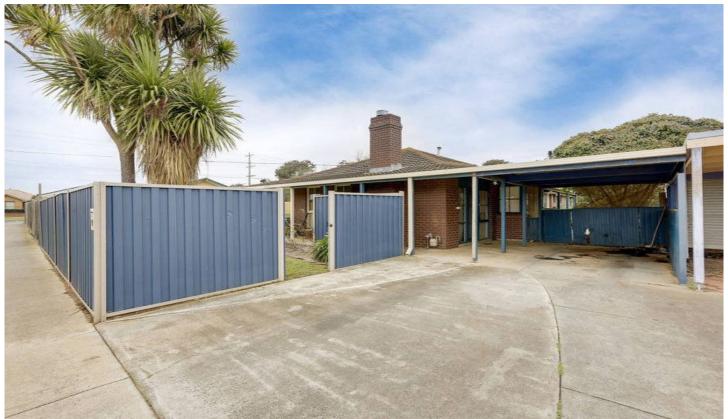

## 32 Daphne Crescent WERRIBEE VIC

Superbly located nearby to public transport, local shops and only a short distance from Werribee CBD this ideal family home is sure to surprise you.

Comprising four fitted bedrooms, master including walk in robe and ensuite whilst the remaining rooms are fitted with built in robes. Upon entry the formal lounge is a large space leading through to the open plan kitchen/meals area. Luxury appointments include, reverse cycle heating and cooling, ceiling fans, single carport, large 6 x 3m garden shed, plenty of space in the backyard for the kids to play. All this situated on approximately 564 M2 of land. Securely tenanted until March 2015 at \$1,260.00 per calendar month this home will also be a fantastic addition to the portfolio of a savvy investor.

## 4 🕮 2 🔁 2 😭

**Building Size**: 19 sqm **Land Size**: 564 sqm

View: https://www.ypa.com.au/7360147

Kirsty Cunningham 0414 344 475