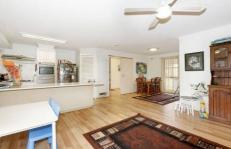

## 32 Daphne Crescent WERRIBEE VIC

Superbly located nearby to public transport, local shops and only a short distance from Werribee CBD this ideal family home is sure to surprise you.

Comprising four fitted bedrooms, master including walk in robe and ensuite whilst the remaining rooms are fitted with built in robes. Upon entry the formal lounge is a large space leading through to the open plan kitchen/meals area. Luxury appointments include, reverse cycle heating and cooling, ceiling fans, single carport, large 6 x 3m garden shed, plenty of space in the backyard for the kids to play. All this situated on approximately 564 M2 of land. Securely tenanted until March 2015 at \$1,260.00 per calendar month this home will also be a fantastic addition to the portfolio of a savvy investor.