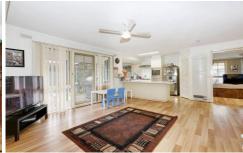

## 32 Daphne Crescent WERRIBEE VIC

Superbly located nearby to public transport, local shops and only a short distance from Werribee CBD this ideal family home is sure to surprise you.

Comprising four fitted bedrooms, master including walk in robe and ensuite whilst the remaining rooms are fitted with built in robes. Upon entry the formal lounge is a large space leading through to the open plan kitchen/meals area. Luxury appointments include, reverse cycle heating and cooling, ceiling fans, single carport, large 6 x 3m garden shed, plenty of space in the backyard for the kids to play. All this situated on approximately 564 M2 of land. Securely tenanted until March 2015 at \$1,260.00 per calendar month this home will also be a fantastic addition to the portfolio of a savvy investor.