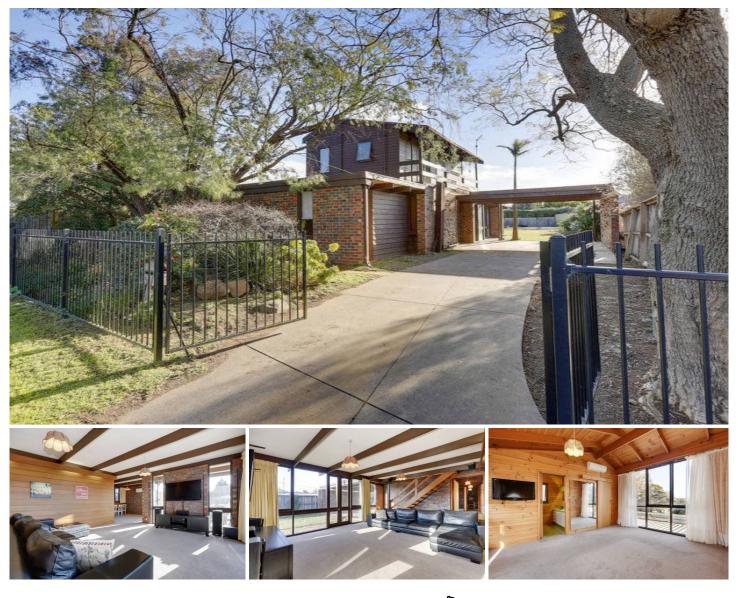

## 2 Slattery Street WERRIBEE VIC

Amongst beautifully established surroundings on the south side of Werribee, only a short walk to Werribee CBD's lovely restaurants, cafe strip, shops, primary/secondary schools, public transport and easy freeway access is this light filled architecturally designed home with charm and quirkiness on an approx. 1000m2 allotment that has great potential to be subdivided S.T.C.A.

Offering 4 bedrooms master with an en suite and walk in robe remaining bedrooms with built in robes, formal lounge and dining area, kitchen with gas cooking facilities, renovated central bathroom and a separate living area that can be used as a study or theatre room. Extras include a reverse cycle air conditioner, dishwasher and double carport.