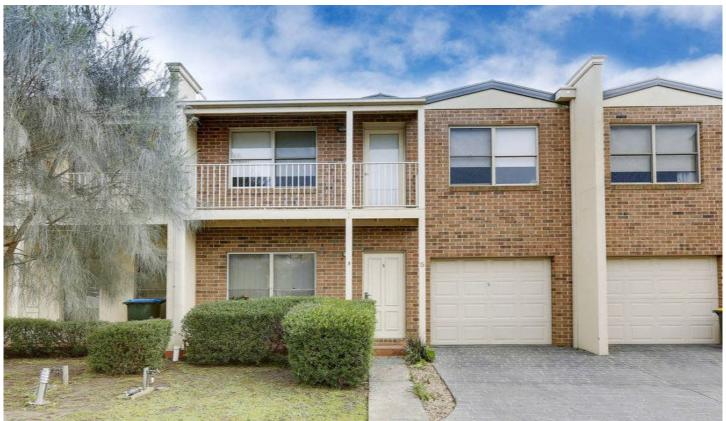

## 5/14 Mickelton Grove POINT COOK VIC

This young double storey townhouse comprises of three bedrooms master with full ensuite, walk in robe and an upstairs children's retreat or study area. The large open plan lounge room, dining & kitchen with caesar stone bench tops and stainless steel appliances will accommodate the growing family. Additional features include single remote garage with internal access and built in storage cupboards, gas ducted heating, quality window furnishings, paved courtyard, parklands and all year round access to the onsite swimming pool. Located within close proximity to all local amenities including public transport, schools, shopping centres and freeway access this home is sure to impress. Avoid disappointment and inspect today. (PHOTO ID REQUIRED AT OPEN FOR INSPECTION)