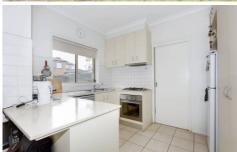

## 5/14 Mickelton Grove POINT COOK VIC

This young double storey townhouse comprises of three bedrooms master with full ensuite, walk in robe and an upstairs children's retreat or study area. The large open plan lounge room, dining & kitchen with caesar stone bench tops and stainless steel appliances will accommodate the growing family. Additional features include single remote garage with internal access and built in storage cupboards, gas ducted heating, quality window furnishings, paved courtyard, parklands and all year round access to the onsite swimming pool. Located within close proximity to all local amenities including public transport, schools, shopping centres and freeway access this home is sure to impress. Avoid disappointment and inspect today. (PHOTO ID REQUIRED AT OPEN FOR INSPECTION)