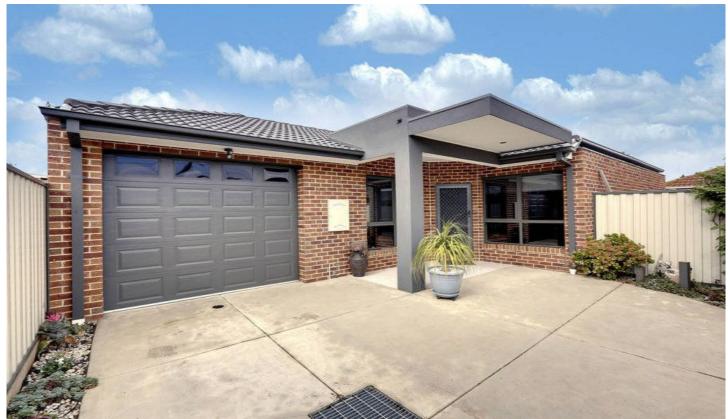

## 83B Songlark Crescent WERRIBEE VIC

This gorgeous example of low maintenance designer living is ready for its next lucky owner or astute investor to make the most of this wonderful opportunity Comprising three sizable bedrooms all with built in robes, two way bathroom with an oversized shower; the open plan design flows seamlessly with a well-appointed kitchen entailing lavish stainless appliances including an upright stainless steel 900mm cooking and dishwasher. The meals and living zones follow on while the home has been finished with high square set ceilings, decorative niches, in built speakers, ducted heating, and evaporative cooling keeping things comfortable indoors. Outdoors the low maintenance experience continues with an easy living arrangement while there is also an oversized automated garage featuring both a toilet and a sink with direct internal access for the convenience conscious.

Modern living, and low maintenance all at its finest!