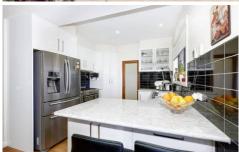

## 83B Songlark Crescent WERRIBEE VIC

This gorgeous example of low maintenance designer living is ready for its next lucky owner or astute investor to make the most of this wonderful opportunity Comprising three sizable bedrooms all with built in robes, two way bathroom with an oversized shower; the open plan design flows seamlessly with a well-appointed kitchen entailing lavish stainless appliances including an upright stainless steel 900mm cooking and dishwasher. The meals and living zones follow on while the home has been finished with high square set ceilings, decorative niches, in built speakers, ducted heating, and evaporative cooling keeping things comfortable indoors. Outdoors the low maintenance experience continues with an easy living arrangement while there is also an oversized automated garage featuring both a toilet and a sink with direct internal access for the convenience conscious.