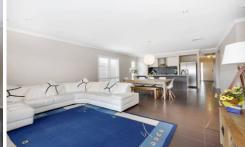

## 21 Cardinia Grove WYNDHAM VALE VIC

Reap the rewards and endless benefits from this chic young home packed with many quality features and ready with all the hard work done! Open plan by design the light filled living spaces flow from the waterfall ceaser stone bench topped kitchen with ample cabinetry and finished with upmarket stainless appliances including dishwasher. This overlooks the great sized meals room that also adjoins a huge living room and flows through to the north/west facing outdoor alfresco entertaining area exposed to backyard views also ideal for keeping an eye on the kids while hosting that Barbeque. Ducted heating and cooling feature throughout while upmarket electrical fittings have also been selected. The master offers a stunning open ensuite, while the home has been finished with lavish plantation shutters. Set in the ever expanding Manor Lakes estate, you are in close proximity to the soon to opened Wyndham Vale train station, Manor lakes shopping