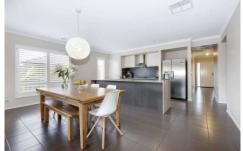

## 21 Cardinia Grove WYNDHAM VALE VIC

Reap the rewards and endless benefits from this chic young home packed with many quality features and ready with all the hard work done! Open plan by design the light filled living spaces flow from the waterfall ceaser stone bench topped kitchen with ample cabinetry and finished with upmarket stainless appliances including dishwasher. This overlooks the great sized meals room that also adjoins a huge living room and flows through to the north/west facing outdoor alfresco entertaining area exposed to backyard views also ideal for keeping an eye on the kids while hosting that Barbeque. Ducted heating and cooling feature throughout while upmarket electrical fittings have also been selected. The master offers a stunning open ensuite, while the home has been finished with lavish plantation shutters. Set in the ever expanding Manor Lakes estate, you are in close proximity to the soon to opened Wyndham Vale train station, Manor lakes shopping