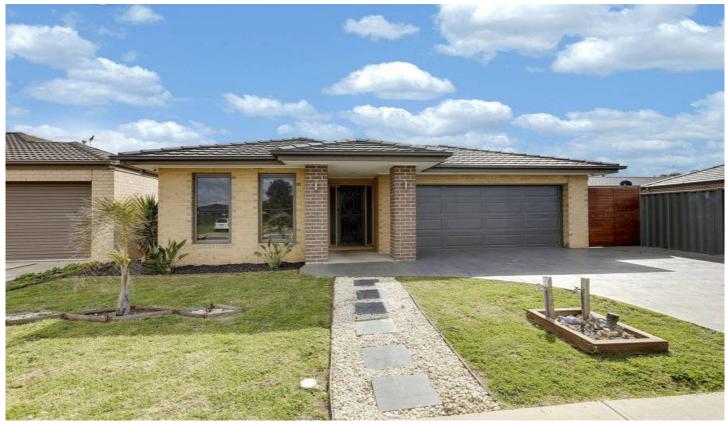

## 21 Cardinia Grove WYNDHAM VALE VIC

Reap the rewards and endless benefits from this chic young home packed with many quality features and ready with all the hard work done! Open plan by design the light filled living spaces flow from the waterfall ceaser stone bench topped kitchen with ample cabinetry and finished with upmarket stainless appliances including dishwasher. This overlooks the great sized meals room that also adjoins a huge living room and flows through to the north/west facing outdoor alfresco entertaining area exposed to backyard views also ideal for keeping an eye on the kids while hosting that Barbeque. Ducted heating and cooling feature throughout while upmarket electrical fittings have also been selected. The master offers a stunning open ensuite, while the home has been finished with lavish plantation shutters. Set in the ever expanding Manor Lakes estate, you are in close proximity to the soon to opened Wyndham Vale train station, Manor lakes shopping