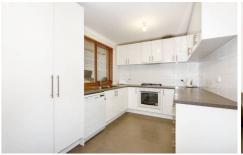

## 151 Bellbridge Drive HOPPERS CROSSING VIC

This one is definitely a JUST MOVE IN purchase and not only offers a wonderful selection of quality renovations and workmanship but also offers features you could only have ever hoped for! Comprising three fitted bedrooms with Built in robes, the dual access renovated bathroom comprises modern fittings while the two pack finished kitchen features contemporary appliances including dishwasher and adjoins a great sized meals room. The formal lounge is generous in size while split system cooling and updated gas heated A Modern colour palate has been used is offered. throughout. The massive enclosed entertaining room is perfect for those social occasions all year round, while there is still ample yard space for the kids to run free and unrestricted side access is also on offer for that boat or caravan. Set close to the Hoppers Crossing Train station and simple freeway access, you are also within a stone's throw to the nearby primary school, shopping facilities and