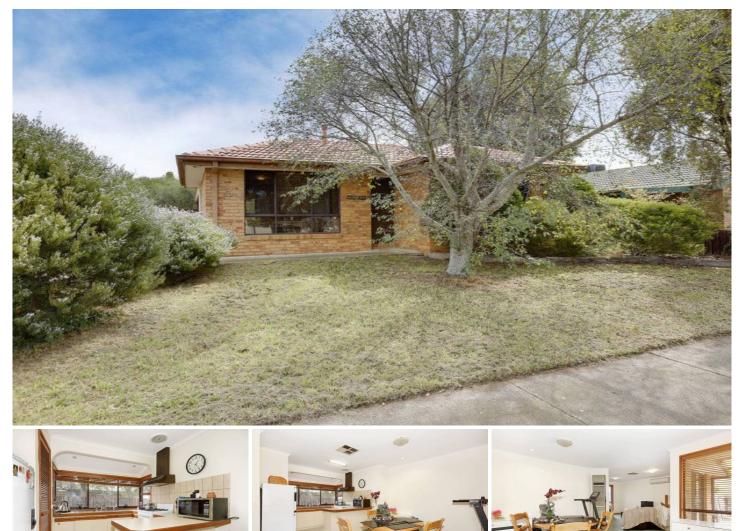

## **19 Westminster Drive WERRIBEE VIC**

Embrace the benefits that this well located home has to offer with options aplenty and would make an ideal home or investment. On an approximately 630m2 with a huge 21 metre frontage which opens up numerous possibilities the home offers three fitted bedrooms, central bathroom, front lounge, kitchen which overlooks a large meals arrangement. Appointments include split system heating/cooling, evaporative cooling, gas cooking facilities and a huge backyard.