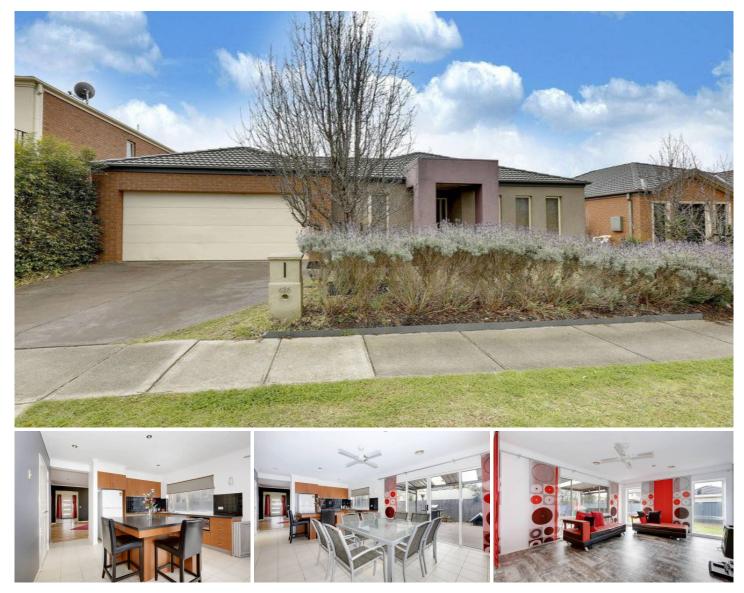

## 426 Morris Road TARNEIT VIC

Perfectly situated in the heart of the ever expanding and already bustling Tarneit precinct of Wyndham, this superb family home is ready and waiting with a multitude of benefits for you to embrace! Comprising three great sized bedrooms, the master entails walk in robes private ensuite, while there is also separate study which could double as a perfect nursery! A formal lounge and adjoining dining room feature laminate flooring, while the open plan reveals a large laminate kitchen complete with a handy island bench.

The adjoining meals room is of great proportion while the second family/living room also comprises chic lime washed floating flooring. Ducted heating is on offer while outdoors the cars will be happy in the double garage complete with automated and internal access. Entertain in style from the great sized pergola complete with decking and all weather blinds and ready for those summer BBQ's with friends. Set close to Wyndham Village Shopping Centre and the up and