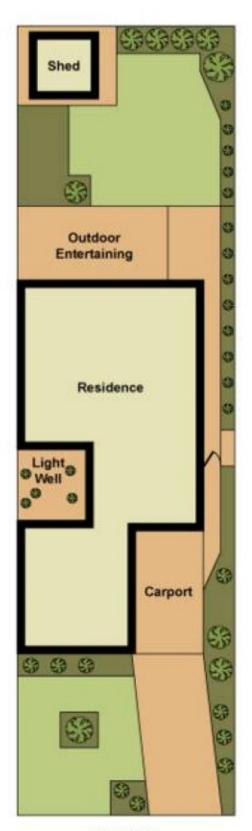

## 2/128 Tower Road WERRIBEE VIC

Here presents a great opportunity to grab a clean residence in a desirable location on the South side within close proximity to Werribee CBD, train station, quality schools and easy freeway access. Comprising two fitted bedrooms, spacious separate lounge room, central bathroom, a good sized kitchen with a large adjoining meals area and an enclosed atrium.

This brick veneer home also entails gas heating and wall AC with outside providing an undercover pergola area that overlooks a generous sized backyard a carport completes the picture.

Seriously one to place on your list as a must see!
( PHOTO ID REQUIRED AT OPEN FOR INSPECTION)

## 2 😕 1 🔓 1 🗬

**Building Size**: 12 sqm **Land Size**: 270 sqm

View: https://www.ypa.com.au/7360164

SITE PLAN

FLOOR PLAN

Whilst every attempt has been made to ensure the accuracy of this floorplan, measurements of doors, windows, rooms and any other items are approximates only. The producer or agent cannot be held responsible for any errors, omissions or misstatements. This plan is for illustrative purposes only and should be used as such.