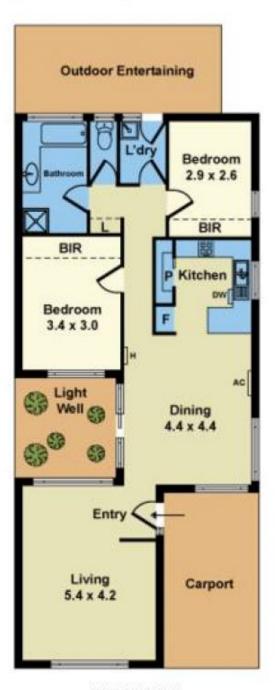

## 2/128 Tower Road WERRIBEE VIC

Here presents a great opportunity to grab a clean residence in a desirable location on the South side within close proximity to Werribee CBD, train station, quality schools and easy freeway access. Comprising two fitted bedrooms, spacious separate lounge room, central bathroom, a good sized kitchen with a large adjoining meals area and an enclosed atrium.

This brick veneer home also entails gas heating and wall AC with outside providing an undercover pergola area that overlooks a generous sized backyard a carport completes the picture.

Seriously one to place on your list as a must see!
( PHOTO ID REQUIRED AT OPEN FOR INSPECTION)

## 2 😕 1 🔓 1 🗬

**Building Size**: 12 sqm **Land Size**: 270 sqm

View: https://www.ypa.com.au/7360164

SITE PLAN

FLOOR PLAN

Whilst every attempt has been made to ensure the accuracy of this floorplan, measurements of doors, windows, rooms and any other items are approximates only. The producer or agent cannot be held responsible for any errors, omissions or misstatements. This plan is for illustrative purposes only and should be used as such.