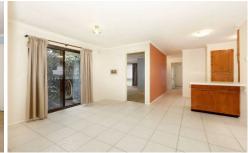

Presenting; en suite and walk in robe to the master bedroom, separate lounge, good sized kitchen meals area, lovely timber kitchen with stone bench tops, gas heating, pergola area and a double oversized garage/workshop.