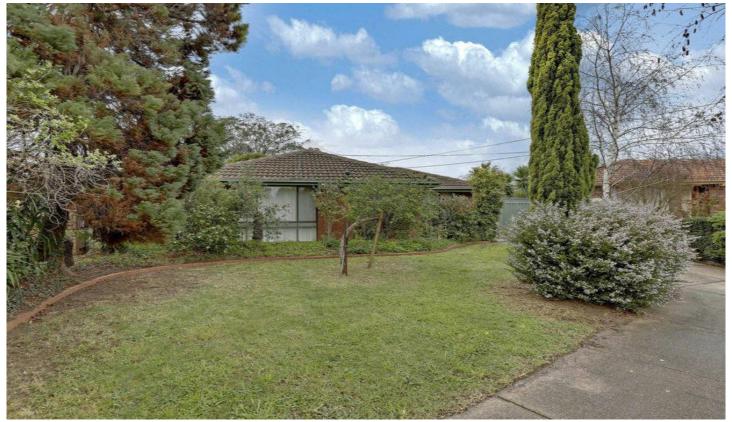

## **18 Nantilla Crescent WERRIBEE VIC**

Opportunity's like this don't come too often with a whopping 1059m2 approx. allotment with amazing subdivision potential (subject to council approval). Build multiple units/townhouses or renovate and extend the existing solid 3 bedroom home positioned beautifully in a stunning established street with matured surroundings and right in the heart of Werribee's south side.

Presenting; en suite and walk in robe to the master bedroom, separate lounge, good sized kitchen meals area, lovely timber kitchen with stone bench tops, gas heating, pergola area and a double oversized garage/workshop.