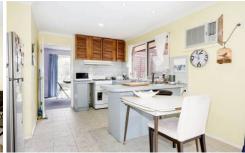

Master bedroom with full en suite and walk in robe, spacious lounge room, a tiled family/meals area, and neat kitchen with gas cooking. Appointments include; gas heating, air conditioning, pergola area, double carport with rear access, matured landscaped gardens and this entire establishment tucked away in a quiet cul-de-sac court location on approx. 600m2 land.