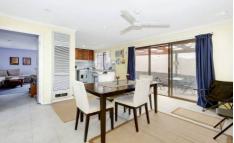

Master bedroom with full en suite and walk in robe, spacious lounge room, a tiled family/meals area, and neat kitchen with gas cooking. Appointments include; gas heating, air conditioning, pergola area, double carport with rear access, matured landscaped gardens and this entire establishment tucked away in a quiet cul-de-sac court location on approx. 600m2 land.