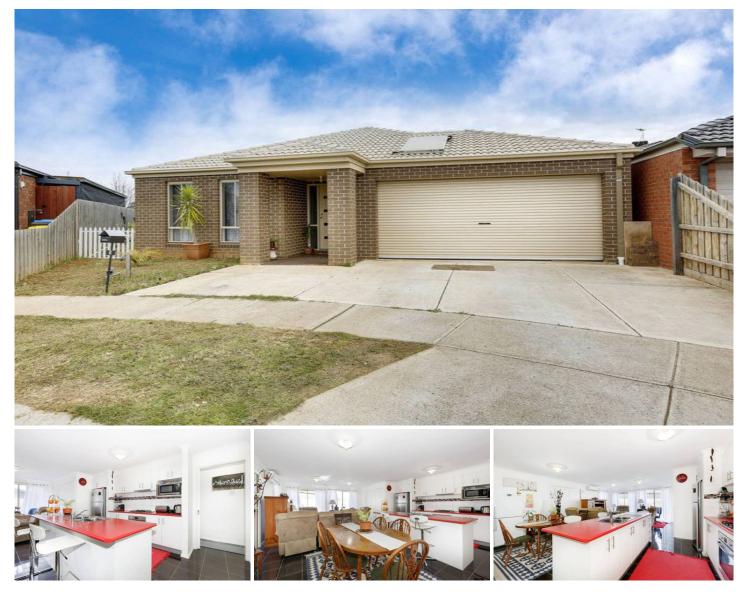

## 7 Tedesco Court WERRIBEE VIC

A fantastic low maintenance lifestyle in highly sought after location, the perfect first home or investment opportunity comprising of 3 bedrooms, spacious master bedroom with en suite, double shower and walk in robe and other bedrooms with BIR, large formal lounge room and a massive light filled family/ meals area.

Appointments include; modern kitchen with a good size pantry, ample cupboard storage, stainless steel appliances, gas ducted heating, reverse cycle split air-conditioning, double lock up garage and matured gardens.