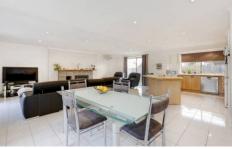

## 35 Westleigh Drive WERRIBEE VIC

Here's your chance to embrace this superb opportunity to spoil the family with something for everyone! With four great sized bedrooms and the Master not only being downstairs but it also offers a walk in robe and separate ensuite and boast private courtyard access too! A formal lounge is perfect for entertaining with a built in bar and inset TV recess, while there is a separate formal dining which is currently used as a readers retreat. The open plan main living entails a solid Tasmanian Oak timber kitchen that has been finished with upmarket and updated appliances including dishwasher. A huge meals and family room adjoins that also entails gas log heating, while zoned slab heating and split system cooling are also on offer. A huge separate study is on offer while there is also yet another living/rumpus room upstairs. The double sized garage is great for the cars while the paved huge side access is ideal for that caravan or boat. With a huge back