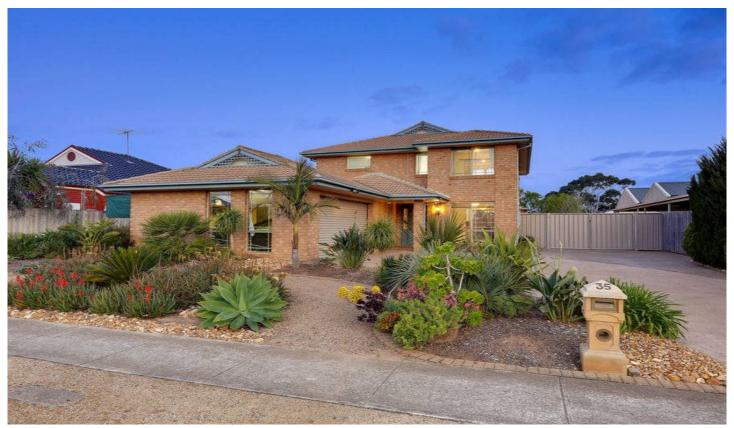

## 35 Westleigh Drive WERRIBEE VIC

Here's your chance to embrace this superb opportunity to spoil the family with something for everyone! With four great sized bedrooms and the Master not only being downstairs but it also offers a walk in robe and separate ensuite and boast private courtyard access too! A formal lounge is perfect for entertaining with a built in bar and inset TV recess, while there is a separate formal dining which is currently used as a readers retreat. The open plan main living entails a solid Tasmanian Oak timber kitchen that has been finished with upmarket and updated appliances including dishwasher. A huge meals and family room adjoins that also entails gas log heating, while zoned slab heating and split system cooling are also on offer. A huge separate study is on offer while there is also yet another living/rumpus room upstairs. The double sized garage is great for the cars while the paved huge side access is ideal for that caravan or boat. With a huge back