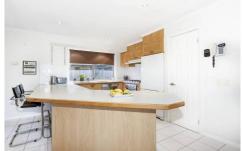

## 35 Westleigh Drive WERRIBEE VIC

Here's your chance to embrace this superb opportunity to spoil the family with something for everyone! With four great sized bedrooms and the Master not only being downstairs but it also offers a walk in robe and separate ensuite and boast private courtyard access too! A formal lounge is perfect for entertaining with a built in bar and inset TV recess, while there is a separate formal dining which is currently used as a readers retreat. The open plan main living entails a solid Tasmanian Oak timber kitchen that has been finished with upmarket and updated appliances including dishwasher. A huge meals and family room adjoins that also entails gas log heating, while zoned slab heating and split system cooling are also on offer. A huge separate study is on offer while there is also yet another living/rumpus room upstairs. The double sized garage is great for the cars while the paved huge side access is ideal for that caravan or boat. With a huge back