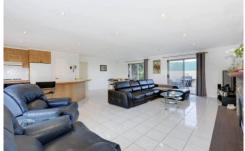

## 35 Westleigh Drive WERRIBEE VIC

Here's your chance to embrace this superb opportunity to spoil the family with something for everyone! With four great sized bedrooms and the Master not only being downstairs but it also offers a walk in robe and separate ensuite and boast private courtyard access too! A formal lounge is perfect for entertaining with a built in bar and inset TV recess, while there is a separate formal dining which is currently used as a readers retreat. The open plan main living entails a solid Tasmanian Oak timber kitchen that has been finished with upmarket and updated appliances including dishwasher. A huge meals and family room adjoins that also entails gas log heating, while zoned slab heating and split system cooling are also on offer. A huge separate study is on offer while there is also yet another living/rumpus room upstairs. The double sized garage is great for the cars while the paved huge side access is ideal for that caravan or boat. With a huge back