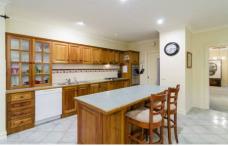

## 75 Goegan Street WERRIBEE VIC

Nestled away in a superb location with lovely matured street scape surrounding is this beautiful family home. As you enter this stunning home you will be mesmerized by the character, charm and quality construction with features such as led light door, soaring ceilings throughout, decorative cornicing, ceiling rosettes, elegant drapes, Blackwood timber kitchen with abundance of cupboard space and a large walk in pantry and the list goes on.