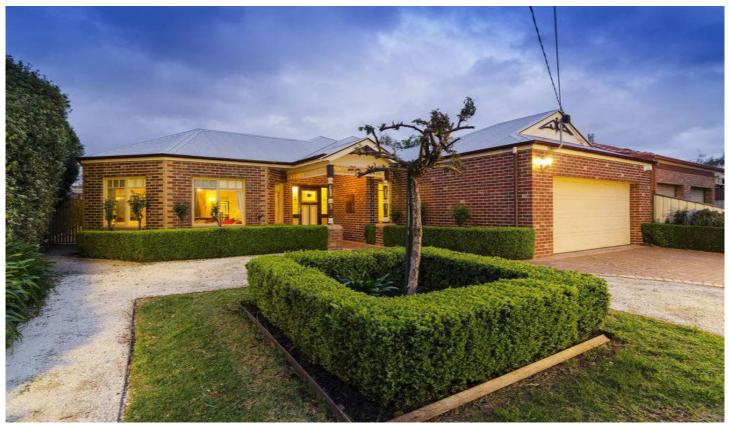

## 75 Goegan Street WERRIBEE VIC

Nestled away in a superb location with lovely matured street scape surrounding is this beautiful family home. As you enter this stunning home you will be mesmerized by the character, charm and quality construction with features such as led light door, soaring ceilings throughout, decorative cornicing, ceiling rosettes, elegant drapes, Blackwood timber kitchen with abundance of cupboard space and a large walk in pantry and the list goes on.