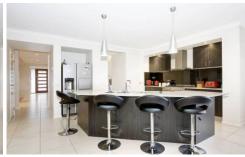

The modern well designed kitchen has stainless steel appliances including a 900ml oven and a dishwasher. The meals/family room leads out to the decked alfresco area which is surrounded by low maintenance gardens which is ideal for entertaining.