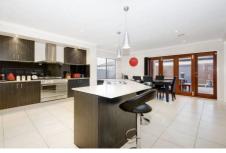

The modern well designed kitchen has stainless steel appliances including a 900ml oven and a dishwasher. The meals/family room leads out to the decked alfresco area which is surrounded by low maintenance gardens which is ideal for entertaining.