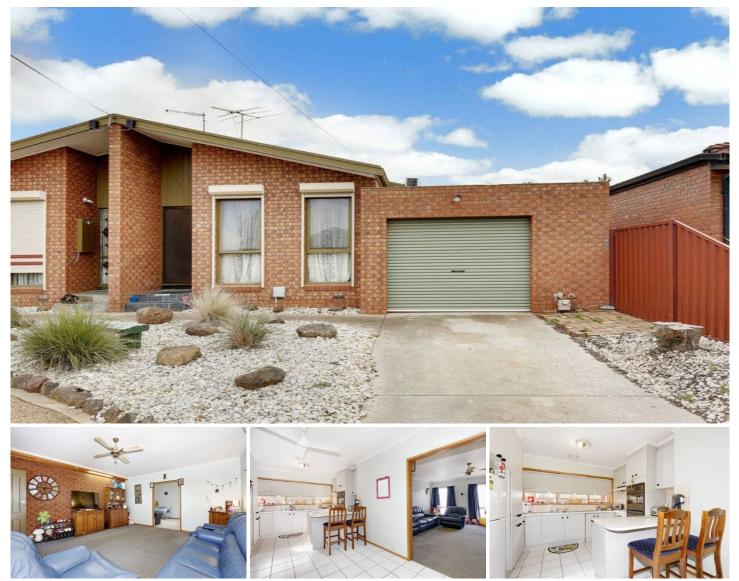

## 86 Tower Road WERRIBEE VIC

The perfect location with easy access to all amenities, beautiful parklands around the corner and freeway access nearby. A character filled unit offering three bedrooms of generous proportions all with multiple built in robes, spacious lounge room adjoining a kitchen/meals area.

Appointments include split system reverse cycle air conditioning, ducted heating, roller shutters, a single lock up garage and a decent sized backyard with an undercover decked area to unwind.

If you're looking for a central investment or low maintenance home, this is it! (PHOTO ID REQUIRED AT OPEN FOR INSPECTION)