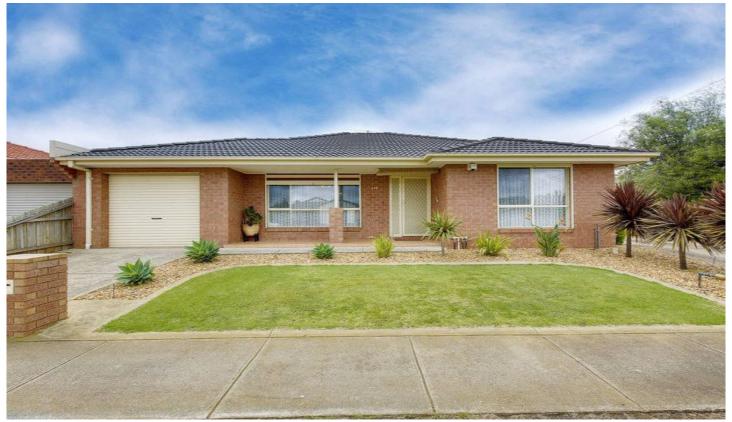

## 1/310 Greaves Street North WERRIBEE VIC

Set close to the Werribee River within the Manorvale district of Werribee, this exquisite two bedroom unit offer built in robes and a handy dual access bathroom to the Master suite. Open plan by design, the large tiled lounge flows to a sizable meals and great sized kitchen complete with stainless appliances. Ducted cooling and heating feature throughout, while outdoors offers roller shutters to help keep the internal climate comfortable while also adding security. A lovely pergola is ideal for entertaining while the gardens are immaculate throughout. There is even a water tank! Take an easy stroll to the adjacent Werribee River while you are also handy to Shopping, public transport and parklands. Just walk in and enjoy this quality resident with stunning presentation (PHOTO ID REQUIRED AT OPEN FOR INSPECTION)