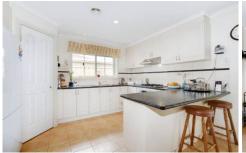

## 1/310 Greaves Street North WERRIBEE VIC

Set close to the Werribee River within the Manorvale district of Werribee, this exquisite two bedroom unit offer built in robes and a handy dual access bathroom to the Master suite. Open plan by design, the large tiled lounge flows to a sizable meals and great sized kitchen complete with stainless appliances. Ducted cooling and heating feature throughout, while outdoors offers roller shutters to help keep the internal climate comfortable while also adding security. A lovely pergola is ideal for entertaining while the gardens are immaculate throughout. There is even a water tank! Take an easy stroll to the adjacent Werribee River while you are also handy to Shopping, public transport and parklands. Just walk in and enjoy this quality resident with stunning presentation (PHOTO ID REQUIRED AT OPEN FOR INSPECTION)