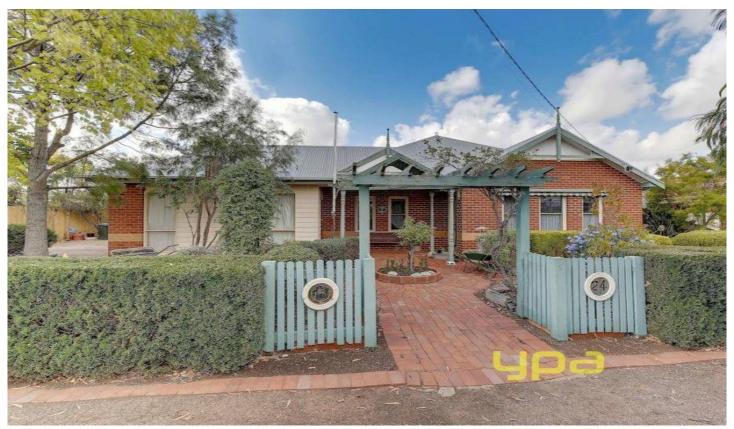

## 24 Redwood Drive HOPPERS CROSSING VIC

This sensational family home will really impress with its large open design formal/informal living zones including an open tiled family/meals area and timber kitchen. All bedrooms are robed whilst the Master bedroom provides a walk in & en-suite. Beautiful finishes such as timber doors, high ceilings, oversized bath, attic roof storage, in-slab hydronic heating, combustion wood fire, evaporative cooling and decked entertaining area. For the handy man or car enthusiast the home offers your standard double garage at the front and an additional 4 car brick garage with additional space for workshop . Located in the heart of the Derrimut Heath Estate on approx. 1,000m2 land this home is sure to attract a crowd.