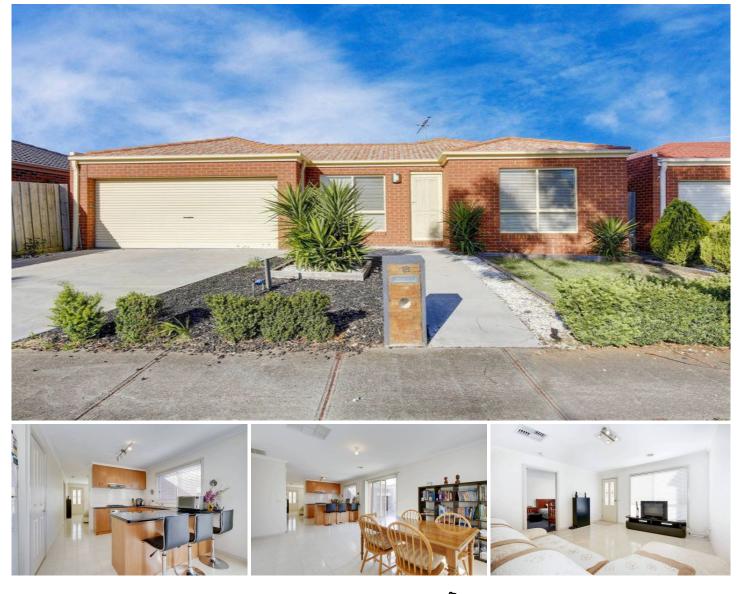

## **18 Falcon Street WERRIBEE VIC**

This beautifully presented home is suitable for all those who seek a great sized home, with absolutely nothing to do from front to back and the most convenient lifestyle. Positioned nearby to the Werribee Plaza shopping Centre, public transport and schools with lovely established surroundings. Featuring; four good sized fitted bedrooms, master with full ensuite and walk in robe, spacious formal lounge, central bathroom and a tiled family/meals area. Appointments include; hostess kitchen with stainless steel appliances, ducted heating, evaporative cooling, double remote garage with rear access, a large concreted area suited to entertain and an array of fruit trees with matured landscaped gardens surrounding. The perfect first home or investment property, just turn the key, relax and enjoy! (PHOTO ID REQUIRED AT OPEN FOR INSPECTION)

## 4 🛤 2 🚔 2 🚘

| Building Size | : 19 sqm                         |
|---------------|----------------------------------|
| Land Size     | : 460 sqm                        |
| View          | : https://www.ypa.com.au/7360182 |