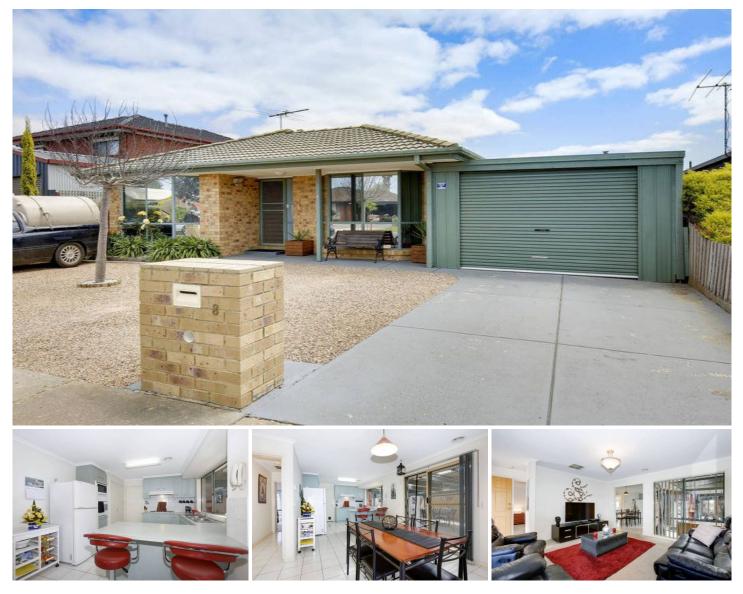

## 8 Colorado Court WERRIBEE VIC

If you are looking something exceptional with the great location, stop here!

This immaculate family home is situated in the beautifully established Westgrove Estate. The surroundings boast walking distance to multiple schools, public transport and a just short drive down the road you have the convenience of the Werribee Central shopping precinct or the choice of the Werribee Plaza.

Fully appointed, the home includes: Open plan lounge/meals area, separate family room, three generous bedrooms, master with full en-suite and all other bedrooms come complete with BIR's, the convenience of two bathrooms, practical kitchen with gas appliances. Other features comprise of ducted heating, evaporative cooling and an oversized remote garage/workshop with drive

## 3 🎮 2 🚰 3 🚘

Land Size : 532 sqm View : https://www.ypa.com.au/7360183