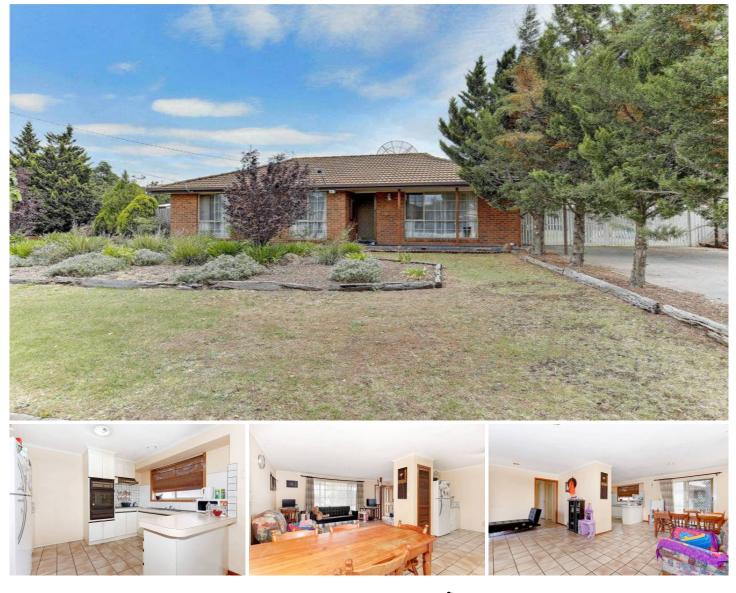

## 13 Tamboritha Place HOPPERS CROSSING VIC

Here is a brilliant opportunity to grab a sensationally solid home close to many amenities. With an open plan living design the central kitchen offer great storage while adjoining a separate tiled meals and living room. Gas heating and air conditioning are handy keeping the indoors ambient while the three bedrooms are separate and offer built in robes. For the cars, a convenient double carport is on offer while the huge back yard is great for the kids to explore and play thanks to the 654 M2 (APPROX) block size. Set close to great M1 freeway access, an array of shopping and schooling, this is in an ever central locale! Currently leased to a secure tenant, this home would also be a superb investment to add to your portfolio. ( PHOTO ID REQUIRED AT OPEN FOR INSPECTION)