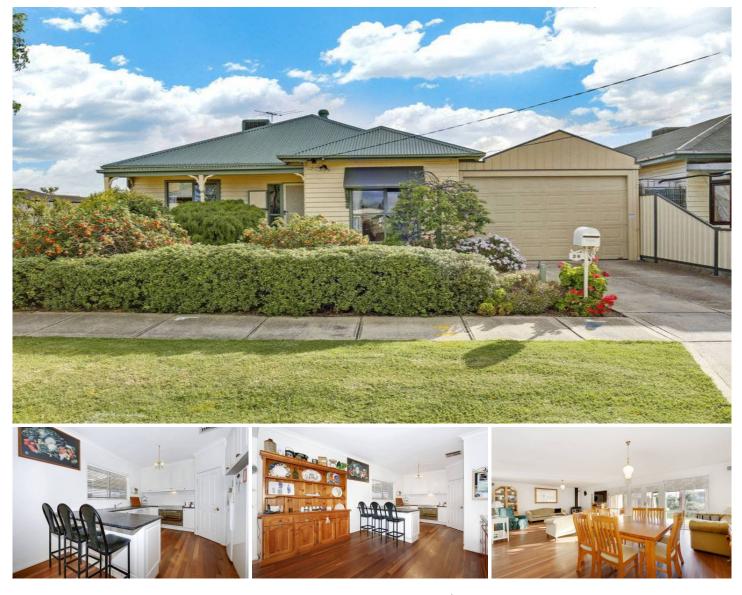

## 38 Margaret Street WERRIBEE VIC

This lovely home with great street appeal is full of character and charm and is sure to impress. Walk into this home and you will feel the sense of space and natural light with polished hardwood floors will really add to the appeal.

The spacious kitchen boasts a 900ml upright oven, dishwasher and ample cupboard and bench space including a walk in organized pantry.

The large living area is ideal for entertaining and has views of the gorgeous, established yard with 2 powered sheds and all situated on a

Large family friendly block.

Add to all this undercover carport with roller door and access through to the yard, evaporative cooling, original features, security system, and water tanks.

Close to train station, main street shopping precinct, popular schools and other amenities.