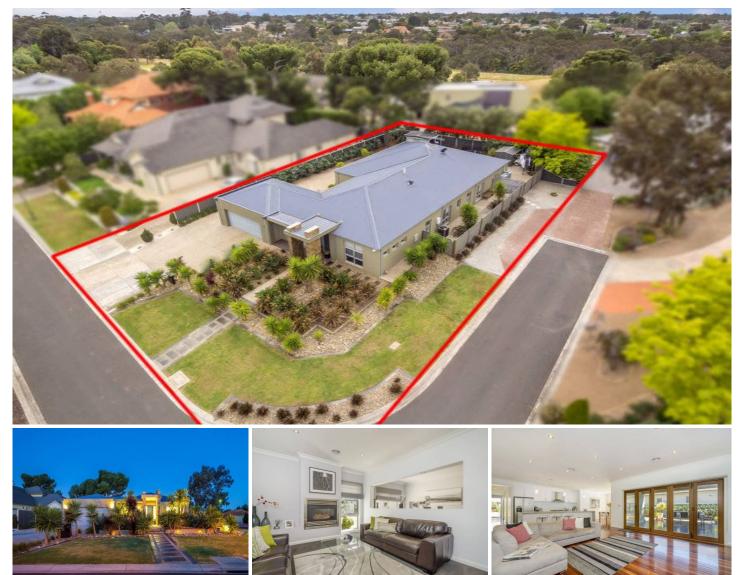

## 4 McPherson Place WERRIBEE VIC

This exuberant property positioned in the exclusive River Sanctuary Estate will be sure to set hearts racing with the incredible establishment it has to offer.

Formal lounge/dining with French doors leading outside, massive master bedroom with his/hers walk in robe, full en suite with double vanities, spacious bedrooms with walk in robes, study or 5th bedroom, spa bathroom, the perfect theatre room setup with a projector/screen and Jamo speakers and an open plan family/meals area leading through the divine bi fold timber doors to a large alfresco/entertainment area.

Stunning contemporary design and a long list of classy features such as a stack stone grand entrance through to the shimmering solid timber floors, 9ft ceilings, decorative cornicing, gas log fireplace, extensive halogen lighting,

## 5 🛤 2 🚔 2 🚔

| <b>Building Size</b> | : 41 sqm                         |
|----------------------|----------------------------------|
| Land Size            | : 1000 sqm                       |
| View                 | : https://www.ypa.com.au/7360190 |