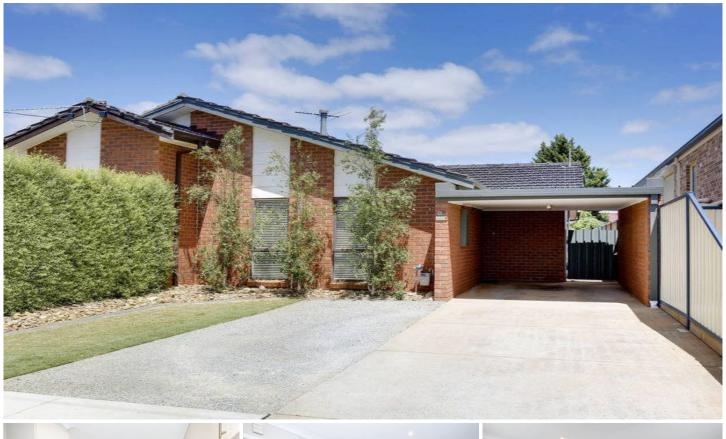

## 1/122 Tower Road WERRIBEE VIC

Situated on the South Side of Werribee, this unit is the home you have been looking for. Comprising of three bedrooms all with built in robes and full en suite to the master bedroom. You will be surprised with the size of this home that features a lounge, dining area and generous kitchen/meals area. The recently renovated kitchen is well organized with stainless steel appliances including dishwasher and plenty of cupboard and bench space. A covered outdoor area is ideal for entertaining surrounded by the low maintenance gardens and has a shed and covered carport.

Split system air conditioning provides all year round comfort, add to all this neutral color scheme, tastefully decorated quality fittings and fixtures, well-presented and in immaculate condition. Add to all this no body corporate fees.