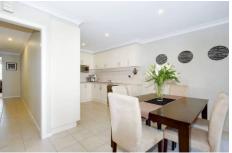

## 1/122 Tower Road WERRIBEE VIC

Situated on the South Side of Werribee, this unit is the home you have been looking for. Comprising of three bedrooms all with built in robes and full en suite to the master bedroom. You will be surprised with the size of this home that features a lounge, dining area and generous kitchen/meals area. The recently renovated kitchen is well organized with stainless steel appliances including dishwasher and plenty of cupboard and bench space. A covered outdoor area is ideal for entertaining surrounded by the low maintenance gardens and has a shed and covered carport.