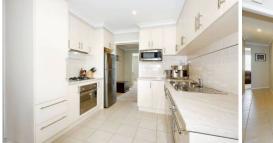

## 1/122 Tower Road WERRIBEE VIC

Situated on the South Side of Werribee, this unit is the home you have been looking for. Comprising of three bedrooms all with built in robes and full en suite to the master bedroom. You will be surprised with the size of this home that features a lounge, dining area and generous kitchen/meals area. The recently renovated kitchen is well organized with stainless steel appliances including dishwasher and plenty of cupboard and bench space. A covered outdoor area is ideal for entertaining surrounded by the low maintenance gardens and has a shed and covered carport.