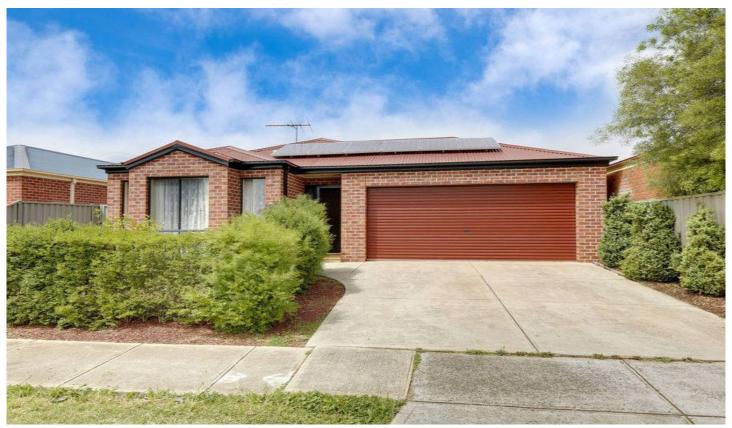

## 7 Melpomene Boulevard TARNEIT VIC

This 4 bedroom family home situated in a popular location is worth your inspection.

The master bedroom with walk in robes and ensuite is situated at the front of the home with the other bedrooms all with built in robes are at the rear with the main bathroom centrally located. There are two separate living areas which will meet the needs of the whole family. The kitchen has stainless steel cook top and under bench oven and also a dishwasher. Add to the list a double garage with internal access, ducted heating, evaporative cooling, low maintenance gardens and a large pet/child friendly yard. Close to popular zoned schools. Quantin Binnah

## 4 2 2 2

**Building Size**: 20 sqm **Land Size**: 445 sqm

View: https://www.ypa.com.au/7360194