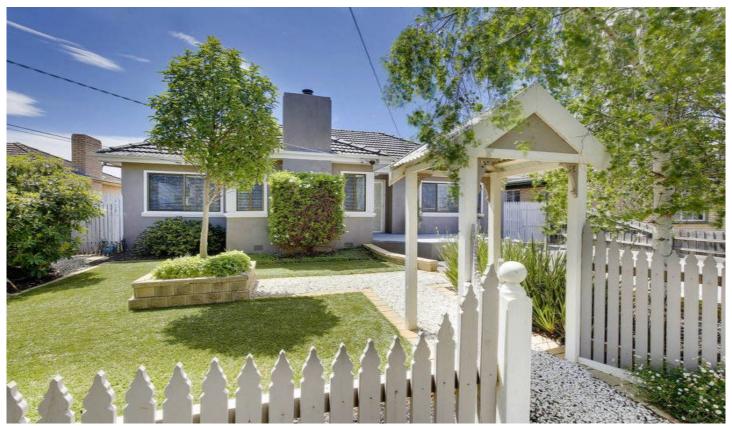

## 41 High Street WERRIBEE VIC

A short stroll to Werribee CBD, cafes, restaurants, train station and all amenities resides this stunning three bedroom home with picturesque matured street scape.

All bedrooms fitted with built in robes, open plan lounge with a lovely wood fired heater leading through to the meals/kitchen area with abundance of cupboard space and a central modern bathroom. Outdoors enjoy a massive timber decked and concreted all weather entertainment area perfect for the family BBQ, parties etc, a large workshop/double tandem garage, awesome kids cubby house and matured landscaped gardens.

Other appointments include; ducted heating, split system air conditioning, dishwasher and shimmering polished timber floors. This entire establishment is set on approx. 665m2 land, inspections are sure to impress!