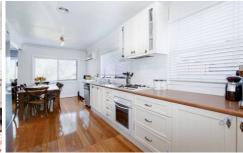

## 41 High Street WERRIBEE VIC

A short stroll to Werribee CBD, cafes, restaurants, train station and all amenities resides this stunning three bedroom home with picturesque matured street scape.

All bedrooms fitted with built in robes, open plan lounge with a lovely wood fired heater leading through to the meals/kitchen area with abundance of cupboard space and a central modern bathroom. Outdoors enjoy a massive timber decked and concreted all weather entertainment area perfect for the family BBQ, parties etc, a large workshop/double tandem garage, awesome kids cubby house and matured landscaped gardens.

Other appointments include; ducted heating, split system air conditioning, dishwasher and shimmering polished timber floors. This entire establishment is set on approx. 665m2 land, inspections are sure to impress!