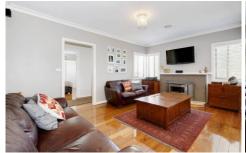

## 41 High Street WERRIBEE VIC

A short stroll to Werribee CBD, cafes, restaurants, train station and all amenities resides this stunning three bedroom home with picturesque matured street scape.

All bedrooms fitted with built in robes, open plan lounge with a lovely wood fired heater leading through to the meals/kitchen area with abundance of cupboard space and a central modern bathroom. Outdoors enjoy a massive timber decked and concreted all weather entertainment area perfect for the family BBQ, parties etc, a large workshop/double tandem garage, awesome kids cubby house and matured landscaped gardens.

Other appointments include; ducted heating, split system air conditioning, dishwasher and shimmering polished timber floors. This entire establishment is set on approx. 665m2 land, inspections are sure to impress!