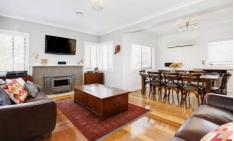

## 41 High Street WERRIBEE VIC

A short stroll to Werribee CBD, cafes, restaurants, train station and all amenities resides this stunning three bedroom home with picturesque matured street scape.

All bedrooms fitted with built in robes, open plan lounge with a lovely wood fired heater leading through to the meals/kitchen area with abundance of cupboard space and a central modern bathroom. Outdoors enjoy a massive timber decked and concreted all weather entertainment area perfect for the family BBQ, parties etc, a large workshop/double tandem garage, awesome kids cubby house and matured landscaped gardens.

Other appointments include; ducted heating, split system air conditioning, dishwasher and shimmering polished timber floors. This entire establishment is set on approx. 665m2 land, inspections are sure to impress!