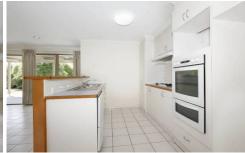

Ducted heating, evaporative cooling, gas cooking, dishwasher, automated garage with internal access, pergola/alfresco area leading out the family room and directly opposite out of the family room another entertainment area overlooking the matured landscaped gardens.