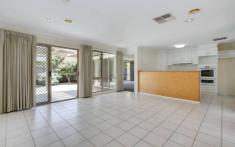

## 9 Sky Court WERRIBEE VIC

Beautifully positioned in a tranquil court location and only foot steps to the Werribee River is this very neat home presenting; massive formal lounge room leading through to a tiled family/meals area, master bedroom with a mirrored walk in robe and full en suite with heat lamps, all other bedrooms with built In mirrored robes and a central bathroom with heat lamps.

Ducted heating, evaporative cooling, gas cooking, dishwasher, automated garage with internal access, pergola/alfresco area leading out the family room and directly opposite out of the family room another entertainment area overlooking the matured landscaped gardens.