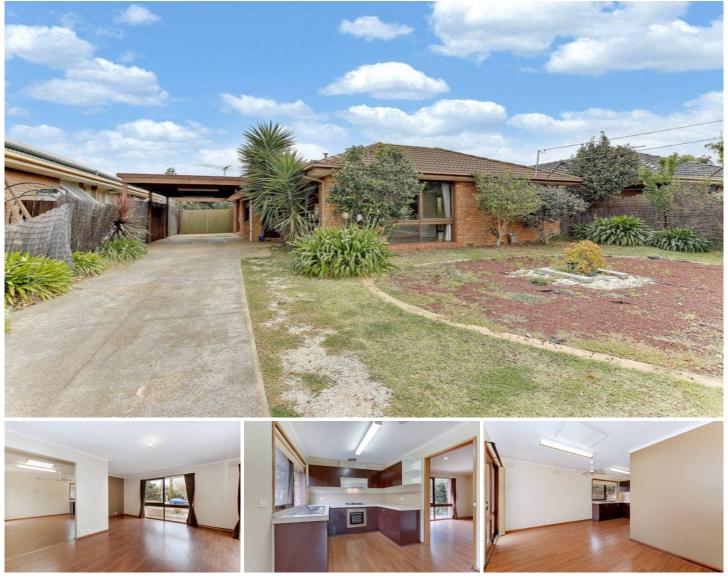

## 25 Derwent Road WERRIBEE VIC

This three bedroom home is ideal for an astute investor or a first home buyer wanting something located ideally close to schools, shopping centre, Werribee central shopping precinct and Werribee train station. This home offers great accommodation options with a great sized updated kitchen, adjacent meals area and separate family room making an open plan and very functional home. Other features include gas heating, stainless steel oven, updated bathroom, great sized block size of 552m2 approx., double carport with access to the back yard. This is a must see! Call Now to inspect

## 3 🛤 1 🟪 2 🚘

| <b>Building Size</b> | : 13 sqm                         |
|----------------------|----------------------------------|
| Land Size            | : 552 sqm                        |
| View                 | : https://www.ypa.com.au/7360202 |