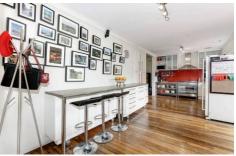

Comprising a spectacular open plan living and formal dining area upon entry, four bedrooms, master with ensuite and walk in robe, central bathroom, fully renovated kitchen with buffet breakfast bar, stainless steel appliances, 900mm oven and dishwasher. With renovations already completed on the kitchen and both bathrooms there is no work to be done! Outdoors is perfect for entertainment with a large decked area overlooking the grounds.