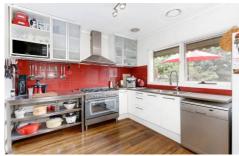

Comprising a spectacular open plan living and formal dining area upon entry, four bedrooms, master with ensuite and walk in robe, central bathroom, fully renovated kitchen with buffet breakfast bar, stainless steel appliances, 900mm oven and dishwasher. With renovations already completed on the kitchen and both bathrooms there is no work to be done! Outdoors is perfect for entertainment with a large decked area overlooking the grounds.