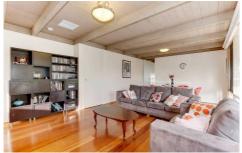

Now to the inside, 2 living areas, practical kitchen, separate laundry and 2 toilets all compliment the 3 bedroom home which boasts en-suite and WIR to the master suite. As you would expect, the remaining bedrooms have BIR's. Other features include ducted heating and cooling.