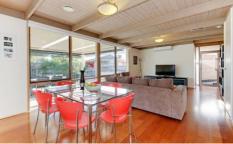

Now to the inside, 2 living areas, practical kitchen, separate laundry and 2 toilets all compliment the 3 bedroom home which boasts en-suite and WIR to the master suite. As you would expect, the remaining bedrooms have BIR's. Other features include ducted heating and cooling.