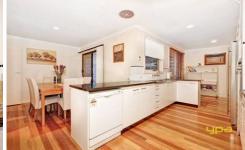

## 20 Hooker Road WERRIBEE VIC

Only a stone's throw to schools, shopping and the Werribee River is this solidly built established property. Recently updated and presenting formal lounge/dining and separate meals area, master bedroom with his/ her robes and near new bathroom and kitchen. Well appointed with gas heating, air-conditioning, stainless steel appliances, alarm system, endless hot water service, a large drive through carport with 7m x 7m pergola and drive through access to a rear oversized garage. All this on a generous allotment of approx 534m2, a fantastic opportunity to secure a well kept home in a very convenient location amongst established surroundings!