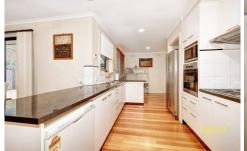

## 20 Hooker Road WERRIBEE VIC

Only a stone's throw to schools, shopping and the Werribee River is this solidly built established property. Recently updated and presenting formal lounge/dining and separate meals area, master bedroom with his/ her robes and near new bathroom and kitchen. Well appointed with gas heating, air-conditioning, stainless steel appliances, alarm system, endless hot water service, a large drive through carport with 7m x 7m pergola and drive through access to a rear oversized garage. All this on a generous allotment of approx 534m2, a fantastic opportunity to secure a well kept home in a very convenient location amongst established surroundings!