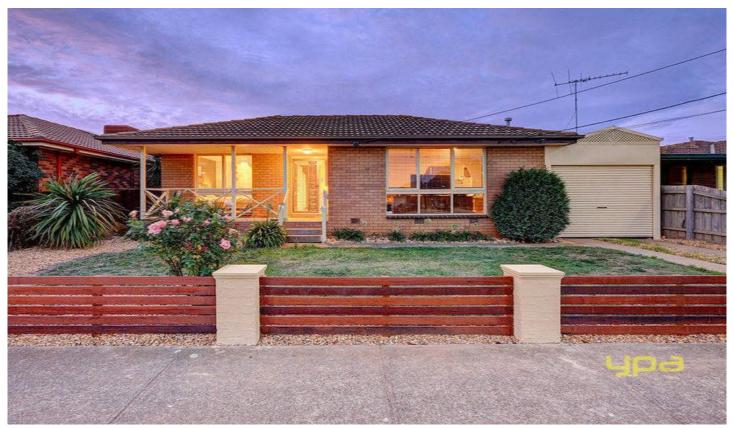

## 20 Hooker Road WERRIBEE VIC

Only a stone's throw to schools, shopping and the Werribee River is this solidly built established property. Recently updated and presenting formal lounge/dining and separate meals area, master bedroom with his/ her robes and near new bathroom and kitchen. Well appointed with gas heating, air-conditioning, stainless steel appliances, alarm system, endless hot water service, a large drive through carport with 7m x 7m pergola and drive through access to a rear oversized garage. All this on a generous allotment of approx 534m2, a fantastic opportunity to secure a well kept home in a very convenient location amongst established surroundings!