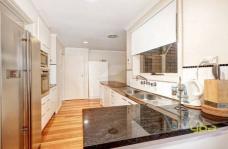

## 20 Hooker Road WERRIBEE VIC

Only a stone's throw to schools, shopping and the Werribee River is this solidly built established property. Recently updated and presenting formal lounge/dining and separate meals area, master bedroom with his/ her robes and near new bathroom and kitchen. Well appointed with gas heating, air-conditioning, stainless steel appliances, alarm system, endless hot water service, a large drive through carport with 7m x 7m pergola and drive through access to a rear oversized garage. All this on a generous allotment of approx 534m2, a fantastic opportunity to secure a well kept home in a very convenient location amongst established surroundings!